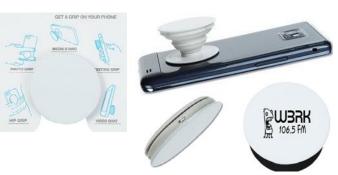

#### Event Item Sponsorships (See item pictures on the following pages)

|                                                                                                                                                                                                                                                                                  | Included Benefits                                                                                                                                                                                                                                                                                                                                                                                                                                                                                                                                                                                                                                                                                                                                                                                                                                                                                                                                                                                                                                                                                                                                                                                                                                                                                                                                                                                                                                                                                                              | Α                                                                                                                                                       | mount                                                                                                                                                               |
|----------------------------------------------------------------------------------------------------------------------------------------------------------------------------------------------------------------------------------------------------------------------------------|--------------------------------------------------------------------------------------------------------------------------------------------------------------------------------------------------------------------------------------------------------------------------------------------------------------------------------------------------------------------------------------------------------------------------------------------------------------------------------------------------------------------------------------------------------------------------------------------------------------------------------------------------------------------------------------------------------------------------------------------------------------------------------------------------------------------------------------------------------------------------------------------------------------------------------------------------------------------------------------------------------------------------------------------------------------------------------------------------------------------------------------------------------------------------------------------------------------------------------------------------------------------------------------------------------------------------------------------------------------------------------------------------------------------------------------------------------------------------------------------------------------------------------|---------------------------------------------------------------------------------------------------------------------------------------------------------|---------------------------------------------------------------------------------------------------------------------------------------------------------------------|
| Event App                                                                                                                                                                                                                                                                        | Featured as first logo guests see when opening the app on the splash screen. Guests will access the app to review the agenda, complete surveys and connect with attendees.                                                                                                                                                                                                                                                                                                                                                                                                                                                                                                                                                                                                                                                                                                                                                                                                                                                                                                                                                                                                                                                                                                                                                                                                                                                                                                                                                     | \$                                                                                                                                                      | 5,000                                                                                                                                                               |
| Social Media Wall                                                                                                                                                                                                                                                                | Replace the click logo shown on next page with corporate name/logo. This will rotate between the Click Game and NAFTZ Social Media outlets, such as Twitter. Projected on the registration desk screen & General session Entrance Screen and featured in the NAFTZ registration area. Option to develop own 2 photo scavenger request for guests to complete (must be provided by 8/14).                                                                                                                                                                                                                                                                                                                                                                                                                                                                                                                                                                                                                                                                                                                                                                                                                                                                                                                                                                                                                                                                                                                                       | \$                                                                                                                                                      | 5,000                                                                                                                                                               |
| Event App & Social<br>Media Wall                                                                                                                                                                                                                                                 | Sponsor both items as described above SOLE                                                                                                                                                                                                                                                                                                                                                                                                                                                                                                                                                                                                                                                                                                                                                                                                                                                                                                                                                                                                                                                                                                                                                                                                                                                                                                                                                                                                                                                                                     | <u>\$</u>                                                                                                                                               | PTS                                                                                                                                                                 |
| Wireless Charging Pad                                                                                                                                                                                                                                                            | Corporate logo on charging pad distributed to all attendees & program recognition. Charges up to 3 phones at one time. One can charge wirelessly on top, and 2 more can charge by plug. No battery, must be plugged in while charging. Cord included, Input: DC 5V/2A; Output: DC 5V/1A. LED indicators for USB outlets & wireless charging.                                                                                                                                                                                                                                                                                                                                                                                                                                                                                                                                                                                                                                                                                                                                                                                                                                                                                                                                                                                                                                                                                                                                                                                   | \$                                                                                                                                                      | 9,000                                                                                                                                                               |
| Cup Clip Holder                                                                                                                                                                                                                                                                  | Company name/logo on cup clip holders that are distributed to all attendees & program recognition                                                                                                                                                                                                                                                                                                                                                                                                                                                                                                                                                                                                                                                                                                                                                                                                                                                                                                                                                                                                                                                                                                                                                                                                                                                                                                                                                                                                                              | \$                                                                                                                                                      | 6,000                                                                                                                                                               |
| Conference Tote Bag                                                                                                                                                                                                                                                              | Company name or logo on the event bags that are distributed to all attendees SOLDresq QUESTAW insulated tote with side pocket.                                                                                                                                                                                                                                                                                                                                                                                                                                                                                                                                                                                                                                                                                                                                                                                                                                                                                                                                                                                                                                                                                                                                                                                                                                                                                                                                                                                                 |                                                                                                                                                         | ,\$1, <b>N</b> C<br>\$6,000                                                                                                                                         |
| Windy City Scarf                                                                                                                                                                                                                                                                 | Company name or logo on scarfs that are distributed to all attendees & program recognition. Upgrade to personalized label.                                                                                                                                                                                                                                                                                                                                                                                                                                                                                                                                                                                                                                                                                                                                                                                                                                                                                                                                                                                                                                                                                                                                                                                                                                                                                                                                                                                                     |                                                                                                                                                         | \$5,000<br>\$5,500                                                                                                                                                  |
| Personalized Phone Stand                                                                                                                                                                                                                                                         | Corporate logo on phone stands distributed to all attendees & program recognition.                                                                                                                                                                                                                                                                                                                                                                                                                                                                                                                                                                                                                                                                                                                                                                                                                                                                                                                                                                                                                                                                                                                                                                                                                                                                                                                                                                                                                                             | \$                                                                                                                                                      | 5,000                                                                                                                                                               |
| Apron                                                                                                                                                                                                                                                                            | Corporate logo on aprons distributed to all attendees & program recognition.                                                                                                                                                                                                                                                                                                                                                                                                                                                                                                                                                                                                                                                                                                                                                                                                                                                                                                                                                                                                                                                                                                                                                                                                                                                                                                                                                                                                                                                   | \$                                                                                                                                                      | 5,000                                                                                                                                                               |
| Toiletries Kit                                                                                                                                                                                                                                                                   | Place your corporate logo on each of the toiletries kits that will be distributed to all attendees                                                                                                                                                                                                                                                                                                                                                                                                                                                                                                                                                                                                                                                                                                                                                                                                                                                                                                                                                                                                                                                                                                                                                                                                                                                                                                                                                                                                                             | \$                                                                                                                                                      | 5,000                                                                                                                                                               |
| EOS Lip Balm                                                                                                                                                                                                                                                                     | Corporate logo on lip balms distributed to all attendees & program recognition.                                                                                                                                                                                                                                                                                                                                                                                                                                                                                                                                                                                                                                                                                                                                                                                                                                                                                                                                                                                                                                                                                                                                                                                                                                                                                                                                                                                                                                                | \$                                                                                                                                                      | 4,500                                                                                                                                                               |
| Tumbler                                                                                                                                                                                                                                                                          | Corporate logo on tumblers distributed to all attendees & program recognition.                                                                                                                                                                                                                                                                                                                                                                                                                                                                                                                                                                                                                                                                                                                                                                                                                                                                                                                                                                                                                                                                                                                                                                                                                                                                                                                                                                                                                                                 | \$                                                                                                                                                      | 4,000                                                                                                                                                               |
| Mobile Fish Eye Clip                                                                                                                                                                                                                                                             | Corporate logo on mobile fish eye clips distributed to all attendees & program recognition                                                                                                                                                                                                                                                                                                                                                                                                                                                                                                                                                                                                                                                                                                                                                                                                                                                                                                                                                                                                                                                                                                                                                                                                                                                                                                                                                                                                                                     | \$                                                                                                                                                      | 4,000                                                                                                                                                               |
| Office-on-the-Go                                                                                                                                                                                                                                                                 | Corporate logo on office-on-the-go cases distributed to all attendees & program recognition.                                                                                                                                                                                                                                                                                                                                                                                                                                                                                                                                                                                                                                                                                                                                                                                                                                                                                                                                                                                                                                                                                                                                                                                                                                                                                                                                                                                                                                   | \$                                                                                                                                                      | 3,800                                                                                                                                                               |
| Hotel Key & Room Drop                                                                                                                                                                                                                                                            | Place your corporate logo and/or advertisement on each of the hisoLiDeyeth FTZCIMb (FOREIGN conference attendee and their guests. Sponsor can choose between 2 or full-color key opZONEICORPO                                                                                                                                                                                                                                                                                                                                                                                                                                                                                                                                                                                                                                                                                                                                                                                                                                                                                                                                                                                                                                                                                                                                                                                                                                                                                                                                  |                                                                                                                                                         |                                                                                                                                                                     |
|                                                                                                                                                                                                                                                                                  | only.                                                                                                                                                                                                                                                                                                                                                                                                                                                                                                                                                                                                                                                                                                                                                                                                                                                                                                                                                                                                                                                                                                                                                                                                                                                                                                                                                                                                                                                                                                                          | (/ (                                                                                                                                                    | TION)                                                                                                                                                               |
| Notepads                                                                                                                                                                                                                                                                         |                                                                                                                                                                                                                                                                                                                                                                                                                                                                                                                                                                                                                                                                                                                                                                                                                                                                                                                                                                                                                                                                                                                                                                                                                                                                                                                                                                                                                                                                                                                                | CM                                                                                                                                                      | ,                                                                                                                                                                   |
| Notepads  Hot/Cold Pack                                                                                                                                                                                                                                                          | only.  Corporate logo on notepads distributed to all attendees & program recognition. Choose from 250 [continued] S                                                                                                                                                                                                                                                                                                                                                                                                                                                                                                                                                                                                                                                                                                                                                                                                                                                                                                                                                                                                                                                                                                                                                                                                                                                                                                                                                                                                            | CM<br>#2:<br>#1:                                                                                                                                        | ,\$1NC.                                                                                                                                                             |
|                                                                                                                                                                                                                                                                                  | only.  Corporate logo on notepads distributed to all attendees & program recognition. Choose from 250 [crDppines] S  (#1) plain notepad or (#2) jotter notepad & pen with deboss logo                                                                                                                                                                                                                                                                                                                                                                                                                                                                                                                                                                                                                                                                                                                                                                                                                                                                                                                                                                                                                                                                                                                                                                                                                                                                                                                                          | CM<br>#2:<br>#1:                                                                                                                                        | ,\$1NC.<br>\$3,500<br>\$2,500                                                                                                                                       |
| Hot/Cold Pack                                                                                                                                                                                                                                                                    | only.  Corporate logo on notepads distributed to all attendees & program recognition. Choose from 250 [ Dipuls ] S (#1) plain notepad or (#2) jotter notepad & pen with deboss logo  Corporate logo on hot/cold packs distributed to all attendees & program recognition. Upgrade to eye mask.                                                                                                                                                                                                                                                                                                                                                                                                                                                                                                                                                                                                                                                                                                                                                                                                                                                                                                                                                                                                                                                                                                                                                                                                                                 | CM<br>#2:<br>#1:<br>#2:<br>\$<br>#1:                                                                                                                    | ,\$1NC<br>\$3,500<br>\$2,500<br>\$3,000                                                                                                                             |
| Hot/Cold Pack Earbuds                                                                                                                                                                                                                                                            | only.  Corporate logo on notepads distributed to all attendees & program recognition. Choose from SOP Deputions S (#1) plain notepad or (#2) jotter notepad & pen with deboss logo  Corporate logo on hot/cold packs distributed to all attendees & program recognition. Upgrade to eye mask.  Company name on earbuds that are distributed to all attendees & program recognition, choose from 2 options.                                                                                                                                                                                                                                                                                                                                                                                                                                                                                                                                                                                                                                                                                                                                                                                                                                                                                                                                                                                                                                                                                                                     | CM<br>#2:<br>#1:<br>#2:<br>\$<br>#1:                                                                                                                    | ,\$1NC<br>\$3,500<br>\$2,500<br>\$3,000<br>2,500<br>\$2,000                                                                                                         |
| Hot/Cold Pack  Earbuds  Foldable Sunglasses  Fragrance Enhancer                                                                                                                                                                                                                  | Corporate logo on notepads distributed to all attendees & program recognition. Choose from 2SO 10 Diputed S (#1) plain notepad or (#2) jotter notepad & pen with deboss logo  Corporate logo on hot/cold packs distributed to all attendees & program recognition. Upgrade to eye mask.  Company name on earbuds that are distributed to all attendees & program recognition, choose from 2 options.  Corporate logo on sunglasses distributed to all attendees & program recognition. Upgrade to include case.                                                                                                                                                                                                                                                                                                                                                                                                                                                                                                                                                                                                                                                                                                                                                                                                                                                                                                                                                                                                                | C M<br>#2:<br>#1:<br>#2:<br>\$<br>#1:<br>#2:                                                                                                            | ,\$1NC<br>\$3,500<br>\$2,500<br>\$3,000<br>2,500<br>\$2,000<br>\$3,000                                                                                              |
| Hot/Cold Pack  Earbuds  Foldable Sunglasses  Fragrance Enhancer Travel Accessory  On the Go AM Snack                                                                                                                                                                             | Corporate logo on notepads distributed to all attendees & program recognition. Choose from 2SOL Distributed S (#1) plain notepad or (#2) jotter notepad & pen with deboss logo  Corporate logo on hot/cold packs distributed to all attendees & program recognition. Upgrade to eye mask.  Company name on earbuds that are distributed to all attendees & program recognition, choose from 2 options.  Corporate logo on sunglasses distributed to all attendees & program recognition. Upgrade to include case.  Corporate logo on accessories distributed to all attendees & program recognition.                                                                                                                                                                                                                                                                                                                                                                                                                                                                                                                                                                                                                                                                                                                                                                                                                                                                                                                           | CM<br>#2:<br>#1:<br>#2:<br>\$<br>#1:<br>#2:<br>\$                                                                                                       | \$3,500<br>\$2,500<br>\$3,000<br>2,500<br>\$2,000<br>\$3,000<br>2,000                                                                                               |
| Hot/Cold Pack  Earbuds  Foldable Sunglasses  Fragrance Enhancer Travel Accessory  On the Go AM Snack Break                                                                                                                                                                       | Only.  Corporate logo on notepads distributed to all attendees & program recognition. Choose from SOLD place S (#1) plain notepad or (#2) jotter notepad & pen with deboss logo  Corporate logo on hot/cold packs distributed to all attendees & program recognition. Upgrade to eye mask.  Company name on earbuds that are distributed to all attendees & program recognition, choose from 2 options.  Corporate logo on sunglasses distributed to all attendees & program recognition. Upgrade to include case.  Corporate logo on accessories distributed to all attendees & program recognition.  Corporate logo on snacks distributed to all attendees & program recognition.                                                                                                                                                                                                                                                                                                                                                                                                                                                                                                                                                                                                                                                                                                                                                                                                                                            | CM<br>#2:<br>#1:<br>#2:<br>\$<br>#1:<br>#2:<br>\$                                                                                                       | \$3,500<br>\$2,500<br>\$3,000<br>2,500<br>\$2,000<br>\$3,000<br>2,000                                                                                               |
| Hot/Cold Pack  Earbuds  Foldable Sunglasses  Fragrance Enhancer Travel Accessory  On the Go AM Snack Break  Flashlight Stylus Pen                                                                                                                                                | only.  Corporate logo on notepads distributed to all attendees & program recognition. Choose from SOLD place S (#1) plain notepad or (#2) jotter notepad & pen with deboss logo  Corporate logo on hot/cold packs distributed to all attendees & program recognition. Upgrade to eye mask.  Company name on earbuds that are distributed to all attendees & program recognition, choose from 2 options.  Corporate logo on sunglasses distributed to all attendees & program recognition. Upgrade to include case.  Corporate logo on accessories distributed to all attendees & program recognition.  Corporate logo on snacks distributed to all attendees & program recognition  Corporate logo on pens distributed to all attendees & program recognition  INDIGO TRADE SOLD                                                                                                                                                                                                                                                                                                                                                                                                                                                                                                                                                                                                                                                                                                                                               | CM<br>#2:<br>#1:<br>#2:<br>\$<br>#1:<br>#2:<br>\$                                                                                                       | \$3,500<br>\$2,500<br>\$3,000<br>2,500<br>\$2,000<br>\$3,000<br>2,000                                                                                               |
| Hot/Cold Pack  Earbuds  Foldable Sunglasses  Fragrance Enhancer Travel Accessory  On the Go AM Snack Break  Flashlight Stylus Pen  Personalized Mints Pen                                                                                                                        | Only.  Corporate logo on notepads distributed to all attendees & program recognition. Choose from SOLD Distributed S (#1) plain notepad or (#2) jotter notepad & pen with deboss logo  Corporate logo on hot/cold packs distributed to all attendees & program recognition. Upgrade to eye mask.  Company name on earbuds that are distributed to all attendees & program recognition, choose from 2 options.  Corporate logo on sunglasses distributed to all attendees & program recognition. Upgrade to include case.  Corporate logo on accessories distributed to all attendees & program recognition.  Corporate logo on snacks distributed to all attendees & program recognition  Corporate logo on pens distributed to all attendees & program SOLD— INDIGO TRADE SOLD Corporate logo on mints packages distributed to all attendees & program recognition                                                                                                                                                                                                                                                                                                                                                                                                                                                                                                                                                                                                                                                            | #2:<br>#1:<br>#2:<br>\$<br>#1:<br>#2:<br>\$                                                                                                             | \$3,500<br>\$2,500<br>\$3,000<br>2,500<br>\$2,000<br>\$2,000<br>2,000<br>2,000                                                                                      |
| Hot/Cold Pack  Earbuds  Foldable Sunglasses  Fragrance Enhancer Travel Accessory  On the Go AM Snack Break  Flashlight Stylus Pen  Personalized Mints Pen  Strappy Phone Holder                                                                                                  | Corporate logo on notepads distributed to all attendees & program recognition. Choose from 2SOLD place S (#1) plain notepad or (#2) jotter notepad & pen with deboss logo  Corporate logo on hot/cold packs distributed to all attendees & program recognition. Upgrade to eye mask.  Company name on earbuds that are distributed to all attendees & program recognition, choose from 2 options.  Corporate logo on sunglasses distributed to all attendees & program recognition. Upgrade to include case.  Corporate logo on accessories distributed to all attendees & program recognition.  Corporate logo on snacks distributed to all attendees & program recognition  Corporate logo on pens distributed to all attendees & program SOLD——INDIGO TRADE SOL Corporate logo on mints packages distributed to all attendees & program recognition  Corporate logo on phone holders distributed to all attendees & program recognition                                                                                                                                                                                                                                                                                                                                                                                                                                                                                                                                                                                     | #2: #1: #2: \$ #1: #2: \$ \$ \$ \$                                                                                                                      | \$3,500<br>\$2,500<br>\$3,000<br>2,500<br>\$2,000<br>\$2,000<br>2,000<br>2,000<br>1,800<br>1,800                                                                    |
| Hot/Cold Pack  Earbuds  Foldable Sunglasses  Fragrance Enhancer Travel Accessory  On the Go AM Snack Break  Flashlight Stylus Pen  Personalized Mints Pen  Strappy Phone Holder  Star Clip Magnet                                                                                | Corporate logo on notepads distributed to all attendees & program recognition. Choose from 2SOLD places S (#1) plain notepad or (#2) jotter notepad & pen with deboss logo  Corporate logo on hot/cold packs distributed to all attendees & program recognition. Upgrade to eye mask.  Company name on earbuds that are distributed to all attendees & program recognition, choose from 2 options.  Corporate logo on sunglasses distributed to all attendees & program recognition. Upgrade to include case.  Corporate logo on accessories distributed to all attendees & program recognition.  Corporate logo on snacks distributed to all attendees & program recognition  Corporate logo on pens distributed to all attendees & program recognition  Corporate logo on mints packages distributed to all attendees & program recognition  Corporate logo on phone holders distributed to all attendees & program recognition  Corporate logo on star clip magnets distributed to all attendees & program recognition  Corporate logo on snacks distributed to all attendees & program recognition                                                                                                                                                                                                                                                                                                                                                                                                                         | #2: #1: #2: \$ #1: #2: \$ #1: #2: \$ \$ \$ \$ \$ \$ \$ \$ \$                                                                                            | \$3,500<br>\$2,500<br>\$3,000<br>2,500<br>\$2,000<br>\$3,000<br>2,000<br>2,000<br>1,800<br>1,500<br>1,500                                                           |
| Hot/Cold Pack  Earbuds  Foldable Sunglasses  Fragrance Enhancer Travel Accessory  On the Go AM Snack Break  Flashlight Stylus Pen  Personalized Mints Pen  Strappy Phone Holder  Star Clip Magnet  On the Go PM Snack                                                            | Corporate logo on notepads distributed to all attendees & program recognition. Choose from 2SOLD place S (#1) plain notepad or (#2) jotter notepad & pen with deboss logo  Corporate logo on hot/cold packs distributed to all attendees & program recognition. Upgrade to eye mask.  Company name on earbuds that are distributed to all attendees & program recognition, choose from 2 options.  Corporate logo on sunglasses distributed to all attendees & program recognition. Upgrade to include case.  Corporate logo on accessories distributed to all attendees & program recognition.  Corporate logo on snacks distributed to all attendees & program recognition  Corporate logo on mints packages distributed to all attendees & program recognition  Corporate logo on phone holders distributed to all attendees & program recognition  Corporate logo on star clip magnets distributed to all attendees & program recognition                                                                                                                                                                                                                                                                                                                                                                                                                                                                                                                                                                                  | #2: #1: #2: \$ #1: #2: \$ \$ \$ \$ \$ \$ \$ \$ \$ \$ \$ \$ \$ \$ \$ \$ \$ \$ \$                                                                         | \$3,500<br>\$2,500<br>\$3,000<br>2,500<br>\$2,000<br>\$3,000<br>2,000<br>2,000<br>1,800<br>1,500<br>1,500                                                           |
| Hot/Cold Pack  Earbuds  Foldable Sunglasses  Fragrance Enhancer Travel Accessory  On the Go AM Snack Break  Flashlight Stylus Pen  Personalized Mints Pen  Strappy Phone Holder  Star Clip Magnet  On the Go PM Snack  Enamel Lapel Pin                                          | Corporate logo on notepads distributed to all attendees & program recognition. Choose from 2SOLD places S (#1) plain notepad or (#2) jotter notepad & pen with deboss logo  Corporate logo on hot/cold packs distributed to all attendees & program recognition. Upgrade to eye mask.  Company name on earbuds that are distributed to all attendees & program recognition, choose from 2 options.  Corporate logo on sunglasses distributed to all attendees & program recognition. Upgrade to include case.  Corporate logo on accessories distributed to all attendees & program recognition.  Corporate logo on snacks distributed to all attendees & program recognition  Corporate logo on pens distributed to all attendees & program recognition  Corporate logo on mints packages distributed to all attendees & program recognition  Corporate logo on phone holders distributed to all attendees & program recognition  Corporate logo on snacks distributed to all attendees & program recognition  Corporate logo on snacks distributed to all attendees & program recognition  Corporate logo on snacks distributed to all attendees & program recognition  Corporate logo on snacks distributed to all attendees & program recognition  Corporate logo on enamel lapel pins that are SOLD Corporate logo on snacks distributed to all attendees & program recognition  Company logo on enamel lapel pins that are SOLD Corporate logo on snacks distributed to all attendees & program recognition, choose (#1) | #2: #1: #2: \$ #1: #2: \$ \$ \$ \$ \$ \$ \$ \$ \$ \$ \$ \$ \$ \$ \$ \$ \$ \$ \$                                                                         | \$3,500<br>\$2,500<br>\$3,000<br>2,500<br>\$2,000<br>\$3,000<br>2,000<br>2,000<br>1,800<br>1,500<br>1,500<br>E1 #6 8                                                |
| Hot/Cold Pack  Earbuds  Foldable Sunglasses  Fragrance Enhancer Travel Accessory  On the Go AM Snack Break  Flashlight Stylus Pen  Personalized Mints Pen  Strappy Phone Holder  Star Clip Magnet  On the Go PM Snack  Enamel Lapel Pin  Stress Reliever  Bottle Opener & Phone  | Corporate logo on notepads distributed to all attendees & program recognition. Choose from SOLDPILES (#1) plain notepad or (#2) jotter notepad & pen with deboss logo  Corporate logo on hot/cold packs distributed to all attendees & program recognition. Upgrade to eye mask.  Company name on earbuds that are distributed to all attendees & program recognition, choose from 2 options.  Corporate logo on sunglasses distributed to all attendees & program recognition. Upgrade to include case.  Corporate logo on accessories distributed to all attendees & program recognition.  Corporate logo on snacks distributed to all attendees & program recognition  Corporate logo on pens distributed to all attendees & program recognition  Corporate logo on mints packages distributed to all attendees & program recognition  Corporate logo on phone holders distributed to all attendees & program recognition  Corporate logo on star clip magnets distributed to all attendees & program recognition  Corporate logo on snacks distributed to all attendees & program recognition  Corporate logo on snacks distributed to all attendees & program recognition  Corporate logo on enamel lapel pins that are SOLDI ELICASO FOREIGN TRADE Z  Company logo on enamel lapel pins that are distributed to all attendees & program recognition, choose (#1) stress ball or (#2) cell phone, shipping container or US map                                                                                            | #2: #1: #2: \$ #1: #2: \$ #1: #2: \$  \$  ON #1: #2:                                                                                                    | \$3,500<br>\$2,500<br>\$3,000<br>2,500<br>\$2,000<br>\$2,000<br>2,000<br>2,000<br>1,800<br>1,500<br>1,500<br>1,500<br>1,500<br>\$1,000<br>\$1,000<br>\$2,000        |
| Hot/Cold Pack  Earbuds Foldable Sunglasses  Fragrance Enhancer Travel Accessory On the Go AM Snack Break Flashlight Stylus Pen Personalized Mints Pen Strappy Phone Holder Star Clip Magnet On the Go PM Snack Enamel Lapel Pin Stress Reliever  Bottle Opener & Phone Kickstand | Corporate logo on notepads distributed to all attendees & program recognition. Choose from SOLD Corporate logo on hot/cold packs distributed to all attendees & program recognition. Upgrade to eye mask.  Company name on earbuds that are distributed to all attendees & program recognition, choose from 2 options.  Corporate logo on sunglasses distributed to all attendees & program recognition. Upgrade to include case.  Corporate logo on accessories distributed to all attendees & program recognition.  Corporate logo on snacks distributed to all attendees & program recognition.  Corporate logo on pens distributed to all attendees & program recognition  Corporate logo on mints packages distributed to all attendees & program recognition  Corporate logo on phone holders distributed to all attendees & program recognition  Corporate logo on snacks distributed to all attendees & program recognition  Corporate logo on snacks distributed to all attendees & program recognition  Corporate logo on snacks distributed to all attendees & program recognition  Corporate logo on enamel lapel pins that are OLD Corporate logo on enamel lapel pins that are OLD Corporate logo on enamel lapel pins that are distributed to all attendees & program recognition, choose (#1) stress ball or (#2) cell phone, shipping container or US map  Company name/logo on kickstands that are distributed to all attendees & program recognition                                                        | #2:<br>#1:<br>#2:<br>\$<br>#1:<br>#2:<br>\$<br>\$<br>\$<br>\$<br>\$<br>\$<br>\$<br>\$<br>\$<br>\$<br>\$<br>\$<br>\$<br>\$<br>\$<br>\$<br>\$<br>\$<br>\$ | \$3,500<br>\$2,500<br>\$3,000<br>2,500<br>\$2,000<br>\$2,000<br>2,000<br>2,000<br>2,000<br>1,800<br>1,500<br>1,500<br>1,500<br>1,500<br>\$1,000<br>\$2,000<br>1,000 |