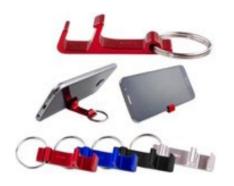

#### Event Item Sponsorships (See item pictures on the following pages)

|                                                                                                                                                                                                                                                                                  | Included Benefits                                                                                                                                                                                                                                                                                                                                                                                                                                                                                                                                                                                                                                                                                                                                                                                                                                                                                                                                                                                                                                                                                                                                                                                                                                                                                                                                                                                                                                                                                                              | Α                                                                                                                                                       | mount                                                                                                                                                               |
|----------------------------------------------------------------------------------------------------------------------------------------------------------------------------------------------------------------------------------------------------------------------------------|--------------------------------------------------------------------------------------------------------------------------------------------------------------------------------------------------------------------------------------------------------------------------------------------------------------------------------------------------------------------------------------------------------------------------------------------------------------------------------------------------------------------------------------------------------------------------------------------------------------------------------------------------------------------------------------------------------------------------------------------------------------------------------------------------------------------------------------------------------------------------------------------------------------------------------------------------------------------------------------------------------------------------------------------------------------------------------------------------------------------------------------------------------------------------------------------------------------------------------------------------------------------------------------------------------------------------------------------------------------------------------------------------------------------------------------------------------------------------------------------------------------------------------|---------------------------------------------------------------------------------------------------------------------------------------------------------|---------------------------------------------------------------------------------------------------------------------------------------------------------------------|
| Event App                                                                                                                                                                                                                                                                        | Featured as first logo guests see when opening the app on the splash screen. Guests will access the app to review the agenda, complete surveys and connect with attendees.                                                                                                                                                                                                                                                                                                                                                                                                                                                                                                                                                                                                                                                                                                                                                                                                                                                                                                                                                                                                                                                                                                                                                                                                                                                                                                                                                     | \$                                                                                                                                                      | 5,000                                                                                                                                                               |
| Social Media Wall                                                                                                                                                                                                                                                                | Replace the click logo shown on next page with corporate name/logo. This will rotate between the Click Game and NAFTZ Social Media outlets, such as Twitter. Projected on the registration desk screen & General session Entrance Screen and featured in the NAFTZ registration area. Option to develop own 2 photo scavenger request for guests to complete (must be provided by 8/14).                                                                                                                                                                                                                                                                                                                                                                                                                                                                                                                                                                                                                                                                                                                                                                                                                                                                                                                                                                                                                                                                                                                                       | \$                                                                                                                                                      | 5,000                                                                                                                                                               |
| Event App & Social<br>Media Wall                                                                                                                                                                                                                                                 | Sponsor both items as described above SOLE                                                                                                                                                                                                                                                                                                                                                                                                                                                                                                                                                                                                                                                                                                                                                                                                                                                                                                                                                                                                                                                                                                                                                                                                                                                                                                                                                                                                                                                                                     | <u>\$</u>                                                                                                                                               | PTS                                                                                                                                                                 |
| Wireless Charging Pad                                                                                                                                                                                                                                                            | Corporate logo on charging pad distributed to all attendees & program recognition. Charges up to 3 phones at one time. One can charge wirelessly on top, and 2 more can charge by plug. No battery, must be plugged in while charging. Cord included, Input: DC 5V/2A; Output: DC 5V/1A. LED indicators for USB outlets & wireless charging.                                                                                                                                                                                                                                                                                                                                                                                                                                                                                                                                                                                                                                                                                                                                                                                                                                                                                                                                                                                                                                                                                                                                                                                   | \$                                                                                                                                                      | 9,000                                                                                                                                                               |
| Cup Clip Holder                                                                                                                                                                                                                                                                  | Company name/logo on cup clip holders that are distributed to all attendees & program recognition                                                                                                                                                                                                                                                                                                                                                                                                                                                                                                                                                                                                                                                                                                                                                                                                                                                                                                                                                                                                                                                                                                                                                                                                                                                                                                                                                                                                                              | \$                                                                                                                                                      | 6,000                                                                                                                                                               |
| Conference Tote Bag                                                                                                                                                                                                                                                              | Company name or logo on the event bags that are distributed to all attendees SOLDresq QUESTAW insulated tote with side pocket.                                                                                                                                                                                                                                                                                                                                                                                                                                                                                                                                                                                                                                                                                                                                                                                                                                                                                                                                                                                                                                                                                                                                                                                                                                                                                                                                                                                                 |                                                                                                                                                         | ,\$1, <b>N</b> C<br>\$6,000                                                                                                                                         |
| Windy City Scarf                                                                                                                                                                                                                                                                 | Company name or logo on scarfs that are distributed to all attendees & program recognition. Upgrade to personalized label.                                                                                                                                                                                                                                                                                                                                                                                                                                                                                                                                                                                                                                                                                                                                                                                                                                                                                                                                                                                                                                                                                                                                                                                                                                                                                                                                                                                                     |                                                                                                                                                         | \$5,000<br>\$5,500                                                                                                                                                  |
| Personalized Phone Stand                                                                                                                                                                                                                                                         | Corporate logo on phone stands distributed to all attendees & program recognition.                                                                                                                                                                                                                                                                                                                                                                                                                                                                                                                                                                                                                                                                                                                                                                                                                                                                                                                                                                                                                                                                                                                                                                                                                                                                                                                                                                                                                                             | \$                                                                                                                                                      | 5,000                                                                                                                                                               |
| Apron                                                                                                                                                                                                                                                                            | Corporate logo on aprons distributed to all attendees & program recognition.                                                                                                                                                                                                                                                                                                                                                                                                                                                                                                                                                                                                                                                                                                                                                                                                                                                                                                                                                                                                                                                                                                                                                                                                                                                                                                                                                                                                                                                   | \$                                                                                                                                                      | 5,000                                                                                                                                                               |
| Toiletries Kit                                                                                                                                                                                                                                                                   | Place your corporate logo on each of the toiletries kits that will be distributed to all attendees                                                                                                                                                                                                                                                                                                                                                                                                                                                                                                                                                                                                                                                                                                                                                                                                                                                                                                                                                                                                                                                                                                                                                                                                                                                                                                                                                                                                                             | \$                                                                                                                                                      | 5,000                                                                                                                                                               |
| EOS Lip Balm                                                                                                                                                                                                                                                                     | Corporate logo on lip balms distributed to all attendees & program recognition.                                                                                                                                                                                                                                                                                                                                                                                                                                                                                                                                                                                                                                                                                                                                                                                                                                                                                                                                                                                                                                                                                                                                                                                                                                                                                                                                                                                                                                                | \$                                                                                                                                                      | 4,500                                                                                                                                                               |
| Tumbler                                                                                                                                                                                                                                                                          | Corporate logo on tumblers distributed to all attendees & program recognition.                                                                                                                                                                                                                                                                                                                                                                                                                                                                                                                                                                                                                                                                                                                                                                                                                                                                                                                                                                                                                                                                                                                                                                                                                                                                                                                                                                                                                                                 | \$                                                                                                                                                      | 4,000                                                                                                                                                               |
| Mobile Fish Eye Clip                                                                                                                                                                                                                                                             | Corporate logo on mobile fish eye clips distributed to all attendees & program recognition                                                                                                                                                                                                                                                                                                                                                                                                                                                                                                                                                                                                                                                                                                                                                                                                                                                                                                                                                                                                                                                                                                                                                                                                                                                                                                                                                                                                                                     | \$                                                                                                                                                      | 4,000                                                                                                                                                               |
| Office-on-the-Go                                                                                                                                                                                                                                                                 | Corporate logo on office-on-the-go cases distributed to all attendees & program recognition.                                                                                                                                                                                                                                                                                                                                                                                                                                                                                                                                                                                                                                                                                                                                                                                                                                                                                                                                                                                                                                                                                                                                                                                                                                                                                                                                                                                                                                   | \$                                                                                                                                                      | 3,800                                                                                                                                                               |
| Hotel Key & Room Drop                                                                                                                                                                                                                                                            | Place your corporate logo and/or advertisement on each of the hisoLiDeyeth FTZCIMb (FOREIGN conference attendee and their guests. Sponsor can choose between 2 or full-color key opZONEICORPO                                                                                                                                                                                                                                                                                                                                                                                                                                                                                                                                                                                                                                                                                                                                                                                                                                                                                                                                                                                                                                                                                                                                                                                                                                                                                                                                  |                                                                                                                                                         |                                                                                                                                                                     |
|                                                                                                                                                                                                                                                                                  | only.                                                                                                                                                                                                                                                                                                                                                                                                                                                                                                                                                                                                                                                                                                                                                                                                                                                                                                                                                                                                                                                                                                                                                                                                                                                                                                                                                                                                                                                                                                                          | (/ (                                                                                                                                                    | TION)                                                                                                                                                               |
| Notepads                                                                                                                                                                                                                                                                         |                                                                                                                                                                                                                                                                                                                                                                                                                                                                                                                                                                                                                                                                                                                                                                                                                                                                                                                                                                                                                                                                                                                                                                                                                                                                                                                                                                                                                                                                                                                                | CM                                                                                                                                                      | ,                                                                                                                                                                   |
| Notepads  Hot/Cold Pack                                                                                                                                                                                                                                                          | only.  Corporate logo on notepads distributed to all attendees & program recognition. Choose from 250 [continued] S                                                                                                                                                                                                                                                                                                                                                                                                                                                                                                                                                                                                                                                                                                                                                                                                                                                                                                                                                                                                                                                                                                                                                                                                                                                                                                                                                                                                            | CM<br>#2:<br>#1:                                                                                                                                        | ,\$1NC.                                                                                                                                                             |
|                                                                                                                                                                                                                                                                                  | only.  Corporate logo on notepads distributed to all attendees & program recognition. Choose from 250 [crDppines] S  (#1) plain notepad or (#2) jotter notepad & pen with deboss logo                                                                                                                                                                                                                                                                                                                                                                                                                                                                                                                                                                                                                                                                                                                                                                                                                                                                                                                                                                                                                                                                                                                                                                                                                                                                                                                                          | CM<br>#2:<br>#1:                                                                                                                                        | ,\$1NC.<br>\$3,500<br>\$2,500                                                                                                                                       |
| Hot/Cold Pack                                                                                                                                                                                                                                                                    | only.  Corporate logo on notepads distributed to all attendees & program recognition. Choose from 250 [ Dipuls ] S (#1) plain notepad or (#2) jotter notepad & pen with deboss logo  Corporate logo on hot/cold packs distributed to all attendees & program recognition. Upgrade to eye mask.                                                                                                                                                                                                                                                                                                                                                                                                                                                                                                                                                                                                                                                                                                                                                                                                                                                                                                                                                                                                                                                                                                                                                                                                                                 | CM<br>#2:<br>#1:<br>#2:<br>\$<br>#1:                                                                                                                    | ,\$1NC<br>\$3,500<br>\$2,500<br>\$3,000                                                                                                                             |
| Hot/Cold Pack Earbuds                                                                                                                                                                                                                                                            | only.  Corporate logo on notepads distributed to all attendees & program recognition. Choose from SOP Deputions S (#1) plain notepad or (#2) jotter notepad & pen with deboss logo  Corporate logo on hot/cold packs distributed to all attendees & program recognition. Upgrade to eye mask.  Company name on earbuds that are distributed to all attendees & program recognition, choose from 2 options.                                                                                                                                                                                                                                                                                                                                                                                                                                                                                                                                                                                                                                                                                                                                                                                                                                                                                                                                                                                                                                                                                                                     | CM<br>#2:<br>#1:<br>#2:<br>\$<br>#1:                                                                                                                    | ,\$1NC<br>\$3,500<br>\$2,500<br>\$3,000<br>2,500<br>\$2,000                                                                                                         |
| Hot/Cold Pack  Earbuds  Foldable Sunglasses  Fragrance Enhancer                                                                                                                                                                                                                  | Corporate logo on notepads distributed to all attendees & program recognition. Choose from 2SO 10 Diputed S (#1) plain notepad or (#2) jotter notepad & pen with deboss logo  Corporate logo on hot/cold packs distributed to all attendees & program recognition. Upgrade to eye mask.  Company name on earbuds that are distributed to all attendees & program recognition, choose from 2 options.  Corporate logo on sunglasses distributed to all attendees & program recognition. Upgrade to include case.                                                                                                                                                                                                                                                                                                                                                                                                                                                                                                                                                                                                                                                                                                                                                                                                                                                                                                                                                                                                                | C M<br>#2:<br>#1:<br>#2:<br>\$<br>#1:<br>#2:                                                                                                            | ,\$1NC<br>\$3,500<br>\$2,500<br>\$3,000<br>2,500<br>\$2,000<br>\$3,000                                                                                              |
| Hot/Cold Pack  Earbuds  Foldable Sunglasses  Fragrance Enhancer Travel Accessory  On the Go AM Snack                                                                                                                                                                             | Corporate logo on notepads distributed to all attendees & program recognition. Choose from 2SOL Distributed S (#1) plain notepad or (#2) jotter notepad & pen with deboss logo  Corporate logo on hot/cold packs distributed to all attendees & program recognition. Upgrade to eye mask.  Company name on earbuds that are distributed to all attendees & program recognition, choose from 2 options.  Corporate logo on sunglasses distributed to all attendees & program recognition. Upgrade to include case.  Corporate logo on accessories distributed to all attendees & program recognition.                                                                                                                                                                                                                                                                                                                                                                                                                                                                                                                                                                                                                                                                                                                                                                                                                                                                                                                           | CM<br>#2:<br>#1:<br>#2:<br>\$<br>#1:<br>#2:<br>\$                                                                                                       | \$3,500<br>\$2,500<br>\$3,000<br>2,500<br>\$2,000<br>\$3,000<br>2,000                                                                                               |
| Hot/Cold Pack  Earbuds  Foldable Sunglasses  Fragrance Enhancer Travel Accessory  On the Go AM Snack Break                                                                                                                                                                       | Only.  Corporate logo on notepads distributed to all attendees & program recognition. Choose from SOLD place S (#1) plain notepad or (#2) jotter notepad & pen with deboss logo  Corporate logo on hot/cold packs distributed to all attendees & program recognition. Upgrade to eye mask.  Company name on earbuds that are distributed to all attendees & program recognition, choose from 2 options.  Corporate logo on sunglasses distributed to all attendees & program recognition. Upgrade to include case.  Corporate logo on accessories distributed to all attendees & program recognition.  Corporate logo on snacks distributed to all attendees & program recognition.                                                                                                                                                                                                                                                                                                                                                                                                                                                                                                                                                                                                                                                                                                                                                                                                                                            | CM<br>#2:<br>#1:<br>#2:<br>\$<br>#1:<br>#2:<br>\$                                                                                                       | \$3,500<br>\$2,500<br>\$3,000<br>2,500<br>\$2,000<br>\$3,000<br>2,000                                                                                               |
| Hot/Cold Pack  Earbuds  Foldable Sunglasses  Fragrance Enhancer Travel Accessory  On the Go AM Snack Break  Flashlight Stylus Pen                                                                                                                                                | only.  Corporate logo on notepads distributed to all attendees & program recognition. Choose from SOLD place S (#1) plain notepad or (#2) jotter notepad & pen with deboss logo  Corporate logo on hot/cold packs distributed to all attendees & program recognition. Upgrade to eye mask.  Company name on earbuds that are distributed to all attendees & program recognition, choose from 2 options.  Corporate logo on sunglasses distributed to all attendees & program recognition. Upgrade to include case.  Corporate logo on accessories distributed to all attendees & program recognition.  Corporate logo on snacks distributed to all attendees & program recognition  Corporate logo on pens distributed to all attendees & program recognition  INDIGO TRADE SOLD                                                                                                                                                                                                                                                                                                                                                                                                                                                                                                                                                                                                                                                                                                                                               | CM<br>#2:<br>#1:<br>#2:<br>\$<br>#1:<br>#2:<br>\$                                                                                                       | \$3,500<br>\$2,500<br>\$3,000<br>2,500<br>\$2,000<br>\$3,000<br>2,000                                                                                               |
| Hot/Cold Pack  Earbuds  Foldable Sunglasses  Fragrance Enhancer Travel Accessory  On the Go AM Snack Break  Flashlight Stylus Pen  Personalized Mints Pen                                                                                                                        | Only.  Corporate logo on notepads distributed to all attendees & program recognition. Choose from SOLD Distributed S (#1) plain notepad or (#2) jotter notepad & pen with deboss logo  Corporate logo on hot/cold packs distributed to all attendees & program recognition. Upgrade to eye mask.  Company name on earbuds that are distributed to all attendees & program recognition, choose from 2 options.  Corporate logo on sunglasses distributed to all attendees & program recognition. Upgrade to include case.  Corporate logo on accessories distributed to all attendees & program recognition.  Corporate logo on snacks distributed to all attendees & program recognition  Corporate logo on pens distributed to all attendees & program SOLD— INDIGO TRADE SOLD Corporate logo on mints packages distributed to all attendees & program recognition                                                                                                                                                                                                                                                                                                                                                                                                                                                                                                                                                                                                                                                            | #2:<br>#1:<br>#2:<br>\$<br>#1:<br>#2:<br>\$                                                                                                             | \$3,500<br>\$2,500<br>\$3,000<br>2,500<br>\$2,000<br>\$2,000<br>2,000<br>2,000                                                                                      |
| Hot/Cold Pack  Earbuds  Foldable Sunglasses  Fragrance Enhancer Travel Accessory  On the Go AM Snack Break  Flashlight Stylus Pen  Personalized Mints Pen  Strappy Phone Holder                                                                                                  | Corporate logo on notepads distributed to all attendees & program recognition. Choose from 2SOLD place S (#1) plain notepad or (#2) jotter notepad & pen with deboss logo  Corporate logo on hot/cold packs distributed to all attendees & program recognition. Upgrade to eye mask.  Company name on earbuds that are distributed to all attendees & program recognition, choose from 2 options.  Corporate logo on sunglasses distributed to all attendees & program recognition. Upgrade to include case.  Corporate logo on accessories distributed to all attendees & program recognition.  Corporate logo on snacks distributed to all attendees & program recognition  Corporate logo on pens distributed to all attendees & program SOLD——INDIGO TRADE SOL Corporate logo on mints packages distributed to all attendees & program recognition  Corporate logo on phone holders distributed to all attendees & program recognition                                                                                                                                                                                                                                                                                                                                                                                                                                                                                                                                                                                     | #2: #1: #2: \$ #1: #2: \$ \$ \$ \$                                                                                                                      | \$3,500<br>\$2,500<br>\$3,000<br>2,500<br>\$2,000<br>\$2,000<br>2,000<br>2,000<br>1,800<br>1,800                                                                    |
| Hot/Cold Pack  Earbuds  Foldable Sunglasses  Fragrance Enhancer Travel Accessory  On the Go AM Snack Break  Flashlight Stylus Pen  Personalized Mints Pen  Strappy Phone Holder  Star Clip Magnet                                                                                | Corporate logo on notepads distributed to all attendees & program recognition. Choose from 2SOLD places S (#1) plain notepad or (#2) jotter notepad & pen with deboss logo  Corporate logo on hot/cold packs distributed to all attendees & program recognition. Upgrade to eye mask.  Company name on earbuds that are distributed to all attendees & program recognition, choose from 2 options.  Corporate logo on sunglasses distributed to all attendees & program recognition. Upgrade to include case.  Corporate logo on accessories distributed to all attendees & program recognition.  Corporate logo on snacks distributed to all attendees & program recognition  Corporate logo on pens distributed to all attendees & program recognition  Corporate logo on mints packages distributed to all attendees & program recognition  Corporate logo on phone holders distributed to all attendees & program recognition  Corporate logo on star clip magnets distributed to all attendees & program recognition  Corporate logo on snacks distributed to all attendees & program recognition                                                                                                                                                                                                                                                                                                                                                                                                                         | #2: #1: #2: \$ #1: #2: \$ #1: #2: \$ \$ \$ \$ \$ \$ \$ \$ \$                                                                                            | \$3,500<br>\$2,500<br>\$3,000<br>2,500<br>\$2,000<br>\$3,000<br>2,000<br>2,000<br>1,800<br>1,500<br>1,500                                                           |
| Hot/Cold Pack  Earbuds  Foldable Sunglasses  Fragrance Enhancer Travel Accessory  On the Go AM Snack Break  Flashlight Stylus Pen  Personalized Mints Pen  Strappy Phone Holder  Star Clip Magnet  On the Go PM Snack                                                            | Corporate logo on notepads distributed to all attendees & program recognition. Choose from 2SOLD place S (#1) plain notepad or (#2) jotter notepad & pen with deboss logo  Corporate logo on hot/cold packs distributed to all attendees & program recognition. Upgrade to eye mask.  Company name on earbuds that are distributed to all attendees & program recognition, choose from 2 options.  Corporate logo on sunglasses distributed to all attendees & program recognition. Upgrade to include case.  Corporate logo on accessories distributed to all attendees & program recognition.  Corporate logo on snacks distributed to all attendees & program recognition  Corporate logo on mints packages distributed to all attendees & program recognition  Corporate logo on phone holders distributed to all attendees & program recognition  Corporate logo on star clip magnets distributed to all attendees & program recognition                                                                                                                                                                                                                                                                                                                                                                                                                                                                                                                                                                                  | #2: #1: #2: \$ #1: #2: \$ \$ \$ \$ \$ \$ \$ \$ \$ \$ \$ \$ \$ \$ \$ \$ \$ \$ \$                                                                         | \$3,500<br>\$2,500<br>\$3,000<br>2,500<br>\$2,000<br>\$3,000<br>2,000<br>2,000<br>1,800<br>1,500<br>1,500                                                           |
| Hot/Cold Pack  Earbuds  Foldable Sunglasses  Fragrance Enhancer Travel Accessory  On the Go AM Snack Break  Flashlight Stylus Pen  Personalized Mints Pen  Strappy Phone Holder  Star Clip Magnet  On the Go PM Snack  Enamel Lapel Pin                                          | Corporate logo on notepads distributed to all attendees & program recognition. Choose from 2SOLD places S (#1) plain notepad or (#2) jotter notepad & pen with deboss logo  Corporate logo on hot/cold packs distributed to all attendees & program recognition. Upgrade to eye mask.  Company name on earbuds that are distributed to all attendees & program recognition, choose from 2 options.  Corporate logo on sunglasses distributed to all attendees & program recognition. Upgrade to include case.  Corporate logo on accessories distributed to all attendees & program recognition.  Corporate logo on snacks distributed to all attendees & program recognition  Corporate logo on pens distributed to all attendees & program recognition  Corporate logo on mints packages distributed to all attendees & program recognition  Corporate logo on phone holders distributed to all attendees & program recognition  Corporate logo on snacks distributed to all attendees & program recognition  Corporate logo on snacks distributed to all attendees & program recognition  Corporate logo on snacks distributed to all attendees & program recognition  Corporate logo on snacks distributed to all attendees & program recognition  Corporate logo on enamel lapel pins that are SOLD Corporate logo on snacks distributed to all attendees & program recognition  Company logo on enamel lapel pins that are SOLD Corporate logo on snacks distributed to all attendees & program recognition, choose (#1) | #2: #1: #2: \$ #1: #2: \$ \$ \$ \$ \$ \$ \$ \$ \$ \$ \$ \$ \$ \$ \$ \$ \$ \$ \$                                                                         | \$3,500<br>\$2,500<br>\$3,000<br>2,500<br>\$2,000<br>\$3,000<br>2,000<br>2,000<br>1,800<br>1,500<br>1,500<br>E1 #6 8                                                |
| Hot/Cold Pack  Earbuds  Foldable Sunglasses  Fragrance Enhancer Travel Accessory  On the Go AM Snack Break  Flashlight Stylus Pen  Personalized Mints Pen  Strappy Phone Holder  Star Clip Magnet  On the Go PM Snack  Enamel Lapel Pin  Stress Reliever  Bottle Opener & Phone  | Corporate logo on notepads distributed to all attendees & program recognition. Choose from SOLDPILES (#1) plain notepad or (#2) jotter notepad & pen with deboss logo  Corporate logo on hot/cold packs distributed to all attendees & program recognition. Upgrade to eye mask.  Company name on earbuds that are distributed to all attendees & program recognition, choose from 2 options.  Corporate logo on sunglasses distributed to all attendees & program recognition. Upgrade to include case.  Corporate logo on accessories distributed to all attendees & program recognition.  Corporate logo on snacks distributed to all attendees & program recognition  Corporate logo on pens distributed to all attendees & program recognition  Corporate logo on mints packages distributed to all attendees & program recognition  Corporate logo on phone holders distributed to all attendees & program recognition  Corporate logo on star clip magnets distributed to all attendees & program recognition  Corporate logo on snacks distributed to all attendees & program recognition  Corporate logo on snacks distributed to all attendees & program recognition  Corporate logo on enamel lapel pins that are SOLDI ELICASO FOREIGN TRADE Z  Company logo on enamel lapel pins that are distributed to all attendees & program recognition, choose (#1) stress ball or (#2) cell phone, shipping container or US map                                                                                            | #2: #1: #2: \$ #1: #2: \$ #1: #2: \$  \$  ON #1: #2:                                                                                                    | \$3,500<br>\$2,500<br>\$3,000<br>2,500<br>\$2,000<br>\$2,000<br>2,000<br>2,000<br>1,800<br>1,500<br>1,500<br>1,500<br>1,500<br>\$1,000<br>\$1,000<br>\$2,000        |
| Hot/Cold Pack  Earbuds Foldable Sunglasses  Fragrance Enhancer Travel Accessory On the Go AM Snack Break Flashlight Stylus Pen Personalized Mints Pen Strappy Phone Holder Star Clip Magnet On the Go PM Snack Enamel Lapel Pin Stress Reliever  Bottle Opener & Phone Kickstand | Corporate logo on notepads distributed to all attendees & program recognition. Choose from SOLD Corporate logo on hot/cold packs distributed to all attendees & program recognition. Upgrade to eye mask.  Company name on earbuds that are distributed to all attendees & program recognition, choose from 2 options.  Corporate logo on sunglasses distributed to all attendees & program recognition. Upgrade to include case.  Corporate logo on accessories distributed to all attendees & program recognition.  Corporate logo on snacks distributed to all attendees & program recognition.  Corporate logo on pens distributed to all attendees & program recognition  Corporate logo on mints packages distributed to all attendees & program recognition  Corporate logo on phone holders distributed to all attendees & program recognition  Corporate logo on snacks distributed to all attendees & program recognition  Corporate logo on snacks distributed to all attendees & program recognition  Corporate logo on snacks distributed to all attendees & program recognition  Corporate logo on enamel lapel pins that are OLD Corporate logo on enamel lapel pins that are OLD Corporate logo on enamel lapel pins that are distributed to all attendees & program recognition, choose (#1) stress ball or (#2) cell phone, shipping container or US map  Company name/logo on kickstands that are distributed to all attendees & program recognition                                                        | #2:<br>#1:<br>#2:<br>\$<br>#1:<br>#2:<br>\$<br>\$<br>\$<br>\$<br>\$<br>\$<br>\$<br>\$<br>\$<br>\$<br>\$<br>\$<br>\$<br>\$<br>\$<br>\$<br>\$<br>\$<br>\$ | \$3,500<br>\$2,500<br>\$3,000<br>2,500<br>\$2,000<br>\$2,000<br>2,000<br>2,000<br>2,000<br>1,800<br>1,500<br>1,500<br>1,500<br>1,500<br>\$1,000<br>\$2,000<br>1,000 |

FRAGRANCE ENHANCER TRAVEL ACCESSORY (fresh linen scent)

STRAPPY PHONE HOLDER

FLASHLIGHT STYLUS PEN

PERSONALIZED MINTS

STAR CLIP MAGNET