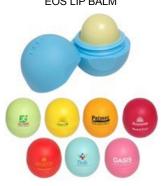

#### Event Item Sponsorships (See item pictures on the following pages)

|                                                                                                                                                                                                                                                                                  | Included Benefits                                                                                                                                                                                                                                                                                                                                                                                                                                                                                                                                                                                                                                                                                                                                                                                                                                                                                                                                                                                                                                                                                                                                                                                                                                                                                                                                                                                                                                                                                                              | Α                                                                                                                                                       | mount                                                                                                                                                               |
|----------------------------------------------------------------------------------------------------------------------------------------------------------------------------------------------------------------------------------------------------------------------------------|--------------------------------------------------------------------------------------------------------------------------------------------------------------------------------------------------------------------------------------------------------------------------------------------------------------------------------------------------------------------------------------------------------------------------------------------------------------------------------------------------------------------------------------------------------------------------------------------------------------------------------------------------------------------------------------------------------------------------------------------------------------------------------------------------------------------------------------------------------------------------------------------------------------------------------------------------------------------------------------------------------------------------------------------------------------------------------------------------------------------------------------------------------------------------------------------------------------------------------------------------------------------------------------------------------------------------------------------------------------------------------------------------------------------------------------------------------------------------------------------------------------------------------|---------------------------------------------------------------------------------------------------------------------------------------------------------|---------------------------------------------------------------------------------------------------------------------------------------------------------------------|
| Event App                                                                                                                                                                                                                                                                        | Featured as first logo guests see when opening the app on the splash screen. Guests will access the app to review the agenda, complete surveys and connect with attendees.                                                                                                                                                                                                                                                                                                                                                                                                                                                                                                                                                                                                                                                                                                                                                                                                                                                                                                                                                                                                                                                                                                                                                                                                                                                                                                                                                     | \$                                                                                                                                                      | 5,000                                                                                                                                                               |
| Social Media Wall                                                                                                                                                                                                                                                                | Replace the click logo shown on next page with corporate name/logo. This will rotate between the Click Game and NAFTZ Social Media outlets, such as Twitter. Projected on the registration desk screen & General session Entrance Screen and featured in the NAFTZ registration area. Option to develop own 2 photo scavenger request for guests to complete (must be provided by 8/14).                                                                                                                                                                                                                                                                                                                                                                                                                                                                                                                                                                                                                                                                                                                                                                                                                                                                                                                                                                                                                                                                                                                                       | \$                                                                                                                                                      | 5,000                                                                                                                                                               |
| Event App & Social<br>Media Wall                                                                                                                                                                                                                                                 | Sponsor both items as described above SOLE                                                                                                                                                                                                                                                                                                                                                                                                                                                                                                                                                                                                                                                                                                                                                                                                                                                                                                                                                                                                                                                                                                                                                                                                                                                                                                                                                                                                                                                                                     | <u>\$</u>                                                                                                                                               | PTS                                                                                                                                                                 |
| Wireless Charging Pad                                                                                                                                                                                                                                                            | Corporate logo on charging pad distributed to all attendees & program recognition. Charges up to 3 phones at one time. One can charge wirelessly on top, and 2 more can charge by plug. No battery, must be plugged in while charging. Cord included, Input: DC 5V/2A; Output: DC 5V/1A. LED indicators for USB outlets & wireless charging.                                                                                                                                                                                                                                                                                                                                                                                                                                                                                                                                                                                                                                                                                                                                                                                                                                                                                                                                                                                                                                                                                                                                                                                   | \$                                                                                                                                                      | 9,000                                                                                                                                                               |
| Cup Clip Holder                                                                                                                                                                                                                                                                  | Company name/logo on cup clip holders that are distributed to all attendees & program recognition                                                                                                                                                                                                                                                                                                                                                                                                                                                                                                                                                                                                                                                                                                                                                                                                                                                                                                                                                                                                                                                                                                                                                                                                                                                                                                                                                                                                                              | \$                                                                                                                                                      | 6,000                                                                                                                                                               |
| Conference Tote Bag                                                                                                                                                                                                                                                              | Company name or logo on the event bags that are distributed to all attendees SOLDresq QUESTAW insulated tote with side pocket.                                                                                                                                                                                                                                                                                                                                                                                                                                                                                                                                                                                                                                                                                                                                                                                                                                                                                                                                                                                                                                                                                                                                                                                                                                                                                                                                                                                                 |                                                                                                                                                         | ,\$1, <b>N</b> C<br>\$6,000                                                                                                                                         |
| Windy City Scarf                                                                                                                                                                                                                                                                 | Company name or logo on scarfs that are distributed to all attendees & program recognition. Upgrade to personalized label.                                                                                                                                                                                                                                                                                                                                                                                                                                                                                                                                                                                                                                                                                                                                                                                                                                                                                                                                                                                                                                                                                                                                                                                                                                                                                                                                                                                                     |                                                                                                                                                         | \$5,000<br>\$5,500                                                                                                                                                  |
| Personalized Phone Stand                                                                                                                                                                                                                                                         | Corporate logo on phone stands distributed to all attendees & program recognition.                                                                                                                                                                                                                                                                                                                                                                                                                                                                                                                                                                                                                                                                                                                                                                                                                                                                                                                                                                                                                                                                                                                                                                                                                                                                                                                                                                                                                                             | \$                                                                                                                                                      | 5,000                                                                                                                                                               |
| Apron                                                                                                                                                                                                                                                                            | Corporate logo on aprons distributed to all attendees & program recognition.                                                                                                                                                                                                                                                                                                                                                                                                                                                                                                                                                                                                                                                                                                                                                                                                                                                                                                                                                                                                                                                                                                                                                                                                                                                                                                                                                                                                                                                   | \$                                                                                                                                                      | 5,000                                                                                                                                                               |
| Toiletries Kit                                                                                                                                                                                                                                                                   | Place your corporate logo on each of the toiletries kits that will be distributed to all attendees                                                                                                                                                                                                                                                                                                                                                                                                                                                                                                                                                                                                                                                                                                                                                                                                                                                                                                                                                                                                                                                                                                                                                                                                                                                                                                                                                                                                                             | \$                                                                                                                                                      | 5,000                                                                                                                                                               |
| EOS Lip Balm                                                                                                                                                                                                                                                                     | Corporate logo on lip balms distributed to all attendees & program recognition.                                                                                                                                                                                                                                                                                                                                                                                                                                                                                                                                                                                                                                                                                                                                                                                                                                                                                                                                                                                                                                                                                                                                                                                                                                                                                                                                                                                                                                                | \$                                                                                                                                                      | 4,500                                                                                                                                                               |
| Tumbler                                                                                                                                                                                                                                                                          | Corporate logo on tumblers distributed to all attendees & program recognition.                                                                                                                                                                                                                                                                                                                                                                                                                                                                                                                                                                                                                                                                                                                                                                                                                                                                                                                                                                                                                                                                                                                                                                                                                                                                                                                                                                                                                                                 | \$                                                                                                                                                      | 4,000                                                                                                                                                               |
| Mobile Fish Eye Clip                                                                                                                                                                                                                                                             | Corporate logo on mobile fish eye clips distributed to all attendees & program recognition                                                                                                                                                                                                                                                                                                                                                                                                                                                                                                                                                                                                                                                                                                                                                                                                                                                                                                                                                                                                                                                                                                                                                                                                                                                                                                                                                                                                                                     | \$                                                                                                                                                      | 4,000                                                                                                                                                               |
| Office-on-the-Go                                                                                                                                                                                                                                                                 | Corporate logo on office-on-the-go cases distributed to all attendees & program recognition.                                                                                                                                                                                                                                                                                                                                                                                                                                                                                                                                                                                                                                                                                                                                                                                                                                                                                                                                                                                                                                                                                                                                                                                                                                                                                                                                                                                                                                   | \$                                                                                                                                                      | 3,800                                                                                                                                                               |
| Hotel Key & Room Drop                                                                                                                                                                                                                                                            | Place your corporate logo and/or advertisement on each of the hisoLiDeyeth FTZCIMb (FOREIGN conference attendee and their guests. Sponsor can choose between 2 or full-color key opZONEICORPO                                                                                                                                                                                                                                                                                                                                                                                                                                                                                                                                                                                                                                                                                                                                                                                                                                                                                                                                                                                                                                                                                                                                                                                                                                                                                                                                  |                                                                                                                                                         |                                                                                                                                                                     |
|                                                                                                                                                                                                                                                                                  | only.                                                                                                                                                                                                                                                                                                                                                                                                                                                                                                                                                                                                                                                                                                                                                                                                                                                                                                                                                                                                                                                                                                                                                                                                                                                                                                                                                                                                                                                                                                                          | (/ (                                                                                                                                                    | TION)                                                                                                                                                               |
| Notepads                                                                                                                                                                                                                                                                         |                                                                                                                                                                                                                                                                                                                                                                                                                                                                                                                                                                                                                                                                                                                                                                                                                                                                                                                                                                                                                                                                                                                                                                                                                                                                                                                                                                                                                                                                                                                                | CM                                                                                                                                                      | ,                                                                                                                                                                   |
| Notepads  Hot/Cold Pack                                                                                                                                                                                                                                                          | only.  Corporate logo on notepads distributed to all attendees & program recognition. Choose from 250 [continued] S                                                                                                                                                                                                                                                                                                                                                                                                                                                                                                                                                                                                                                                                                                                                                                                                                                                                                                                                                                                                                                                                                                                                                                                                                                                                                                                                                                                                            | CM<br>#2:<br>#1:                                                                                                                                        | ,\$1NC.                                                                                                                                                             |
|                                                                                                                                                                                                                                                                                  | only.  Corporate logo on notepads distributed to all attendees & program recognition. Choose from 250 [crDppines] S  (#1) plain notepad or (#2) jotter notepad & pen with deboss logo                                                                                                                                                                                                                                                                                                                                                                                                                                                                                                                                                                                                                                                                                                                                                                                                                                                                                                                                                                                                                                                                                                                                                                                                                                                                                                                                          | CM<br>#2:<br>#1:                                                                                                                                        | ,\$1NC.<br>\$3,500<br>\$2,500                                                                                                                                       |
| Hot/Cold Pack                                                                                                                                                                                                                                                                    | only.  Corporate logo on notepads distributed to all attendees & program recognition. Choose from 250 [ Dipuls ] S (#1) plain notepad or (#2) jotter notepad & pen with deboss logo  Corporate logo on hot/cold packs distributed to all attendees & program recognition. Upgrade to eye mask.                                                                                                                                                                                                                                                                                                                                                                                                                                                                                                                                                                                                                                                                                                                                                                                                                                                                                                                                                                                                                                                                                                                                                                                                                                 | CM<br>#2:<br>#1:<br>#2:<br>\$<br>#1:                                                                                                                    | ,\$1NC<br>\$3,500<br>\$2,500<br>\$3,000                                                                                                                             |
| Hot/Cold Pack Earbuds                                                                                                                                                                                                                                                            | only.  Corporate logo on notepads distributed to all attendees & program recognition. Choose from SOP Deputions S (#1) plain notepad or (#2) jotter notepad & pen with deboss logo  Corporate logo on hot/cold packs distributed to all attendees & program recognition. Upgrade to eye mask.  Company name on earbuds that are distributed to all attendees & program recognition, choose from 2 options.                                                                                                                                                                                                                                                                                                                                                                                                                                                                                                                                                                                                                                                                                                                                                                                                                                                                                                                                                                                                                                                                                                                     | CM<br>#2:<br>#1:<br>#2:<br>\$<br>#1:                                                                                                                    | ,\$1NC<br>\$3,500<br>\$2,500<br>\$3,000<br>2,500<br>\$2,000                                                                                                         |
| Hot/Cold Pack  Earbuds  Foldable Sunglasses  Fragrance Enhancer                                                                                                                                                                                                                  | Corporate logo on notepads distributed to all attendees & program recognition. Choose from 2SO 10 Diputed S (#1) plain notepad or (#2) jotter notepad & pen with deboss logo  Corporate logo on hot/cold packs distributed to all attendees & program recognition. Upgrade to eye mask.  Company name on earbuds that are distributed to all attendees & program recognition, choose from 2 options.  Corporate logo on sunglasses distributed to all attendees & program recognition. Upgrade to include case.                                                                                                                                                                                                                                                                                                                                                                                                                                                                                                                                                                                                                                                                                                                                                                                                                                                                                                                                                                                                                | C M<br>#2:<br>#1:<br>#2:<br>\$<br>#1:<br>#2:                                                                                                            | ,\$1NC<br>\$3,500<br>\$2,500<br>\$3,000<br>2,500<br>\$2,000<br>\$3,000                                                                                              |
| Hot/Cold Pack  Earbuds  Foldable Sunglasses  Fragrance Enhancer Travel Accessory  On the Go AM Snack                                                                                                                                                                             | Corporate logo on notepads distributed to all attendees & program recognition. Choose from 2SOL Distributed S (#1) plain notepad or (#2) jotter notepad & pen with deboss logo  Corporate logo on hot/cold packs distributed to all attendees & program recognition. Upgrade to eye mask.  Company name on earbuds that are distributed to all attendees & program recognition, choose from 2 options.  Corporate logo on sunglasses distributed to all attendees & program recognition. Upgrade to include case.  Corporate logo on accessories distributed to all attendees & program recognition.                                                                                                                                                                                                                                                                                                                                                                                                                                                                                                                                                                                                                                                                                                                                                                                                                                                                                                                           | CM<br>#2:<br>#1:<br>#2:<br>\$<br>#1:<br>#2:<br>\$                                                                                                       | \$3,500<br>\$2,500<br>\$3,000<br>2,500<br>\$2,000<br>\$3,000<br>2,000                                                                                               |
| Hot/Cold Pack  Earbuds  Foldable Sunglasses  Fragrance Enhancer Travel Accessory  On the Go AM Snack Break                                                                                                                                                                       | Only.  Corporate logo on notepads distributed to all attendees & program recognition. Choose from SOLD place S (#1) plain notepad or (#2) jotter notepad & pen with deboss logo  Corporate logo on hot/cold packs distributed to all attendees & program recognition. Upgrade to eye mask.  Company name on earbuds that are distributed to all attendees & program recognition, choose from 2 options.  Corporate logo on sunglasses distributed to all attendees & program recognition. Upgrade to include case.  Corporate logo on accessories distributed to all attendees & program recognition.  Corporate logo on snacks distributed to all attendees & program recognition.                                                                                                                                                                                                                                                                                                                                                                                                                                                                                                                                                                                                                                                                                                                                                                                                                                            | CM<br>#2:<br>#1:<br>#2:<br>\$<br>#1:<br>#2:<br>\$                                                                                                       | \$3,500<br>\$2,500<br>\$3,000<br>2,500<br>\$2,000<br>\$3,000<br>2,000                                                                                               |
| Hot/Cold Pack  Earbuds  Foldable Sunglasses  Fragrance Enhancer Travel Accessory  On the Go AM Snack Break  Flashlight Stylus Pen                                                                                                                                                | only.  Corporate logo on notepads distributed to all attendees & program recognition. Choose from SOLD place S (#1) plain notepad or (#2) jotter notepad & pen with deboss logo  Corporate logo on hot/cold packs distributed to all attendees & program recognition. Upgrade to eye mask.  Company name on earbuds that are distributed to all attendees & program recognition, choose from 2 options.  Corporate logo on sunglasses distributed to all attendees & program recognition. Upgrade to include case.  Corporate logo on accessories distributed to all attendees & program recognition.  Corporate logo on snacks distributed to all attendees & program recognition  Corporate logo on pens distributed to all attendees & program recognition  INDIGO TRADE SOLD                                                                                                                                                                                                                                                                                                                                                                                                                                                                                                                                                                                                                                                                                                                                               | CM<br>#2:<br>#1:<br>#2:<br>\$<br>#1:<br>#2:<br>\$                                                                                                       | \$3,500<br>\$2,500<br>\$3,000<br>2,500<br>\$2,000<br>\$3,000<br>2,000                                                                                               |
| Hot/Cold Pack  Earbuds  Foldable Sunglasses  Fragrance Enhancer Travel Accessory  On the Go AM Snack Break  Flashlight Stylus Pen  Personalized Mints Pen                                                                                                                        | Only.  Corporate logo on notepads distributed to all attendees & program recognition. Choose from SOLD Distributed S (#1) plain notepad or (#2) jotter notepad & pen with deboss logo  Corporate logo on hot/cold packs distributed to all attendees & program recognition. Upgrade to eye mask.  Company name on earbuds that are distributed to all attendees & program recognition, choose from 2 options.  Corporate logo on sunglasses distributed to all attendees & program recognition. Upgrade to include case.  Corporate logo on accessories distributed to all attendees & program recognition.  Corporate logo on snacks distributed to all attendees & program recognition  Corporate logo on pens distributed to all attendees & program SOLD— INDIGO TRADE SOLD Corporate logo on mints packages distributed to all attendees & program recognition                                                                                                                                                                                                                                                                                                                                                                                                                                                                                                                                                                                                                                                            | #2:<br>#1:<br>#2:<br>\$<br>#1:<br>#2:<br>\$                                                                                                             | \$3,500<br>\$2,500<br>\$3,000<br>2,500<br>\$2,000<br>\$2,000<br>2,000<br>2,000                                                                                      |
| Hot/Cold Pack  Earbuds  Foldable Sunglasses  Fragrance Enhancer Travel Accessory  On the Go AM Snack Break  Flashlight Stylus Pen  Personalized Mints Pen  Strappy Phone Holder                                                                                                  | Corporate logo on notepads distributed to all attendees & program recognition. Choose from 2SOLD place S (#1) plain notepad or (#2) jotter notepad & pen with deboss logo  Corporate logo on hot/cold packs distributed to all attendees & program recognition. Upgrade to eye mask.  Company name on earbuds that are distributed to all attendees & program recognition, choose from 2 options.  Corporate logo on sunglasses distributed to all attendees & program recognition. Upgrade to include case.  Corporate logo on accessories distributed to all attendees & program recognition.  Corporate logo on snacks distributed to all attendees & program recognition  Corporate logo on pens distributed to all attendees & program SOLD——INDIGO TRADE SOL Corporate logo on mints packages distributed to all attendees & program recognition  Corporate logo on phone holders distributed to all attendees & program recognition                                                                                                                                                                                                                                                                                                                                                                                                                                                                                                                                                                                     | #2: #1: #2: \$ #1: #2: \$ \$ \$ \$                                                                                                                      | \$3,500<br>\$2,500<br>\$3,000<br>2,500<br>\$2,000<br>\$2,000<br>2,000<br>2,000<br>1,800<br>1,800                                                                    |
| Hot/Cold Pack  Earbuds  Foldable Sunglasses  Fragrance Enhancer Travel Accessory  On the Go AM Snack Break  Flashlight Stylus Pen  Personalized Mints Pen  Strappy Phone Holder  Star Clip Magnet                                                                                | Corporate logo on notepads distributed to all attendees & program recognition. Choose from 2SOLD places S (#1) plain notepad or (#2) jotter notepad & pen with deboss logo  Corporate logo on hot/cold packs distributed to all attendees & program recognition. Upgrade to eye mask.  Company name on earbuds that are distributed to all attendees & program recognition, choose from 2 options.  Corporate logo on sunglasses distributed to all attendees & program recognition. Upgrade to include case.  Corporate logo on accessories distributed to all attendees & program recognition.  Corporate logo on snacks distributed to all attendees & program recognition  Corporate logo on pens distributed to all attendees & program recognition  Corporate logo on mints packages distributed to all attendees & program recognition  Corporate logo on phone holders distributed to all attendees & program recognition  Corporate logo on star clip magnets distributed to all attendees & program recognition  Corporate logo on snacks distributed to all attendees & program recognition                                                                                                                                                                                                                                                                                                                                                                                                                         | #2: #1: #2: \$ #1: #2: \$ #1: #2: \$ \$ \$ \$ \$ \$ \$ \$ \$                                                                                            | \$3,500<br>\$2,500<br>\$3,000<br>2,500<br>\$2,000<br>\$3,000<br>2,000<br>2,000<br>1,800<br>1,500<br>1,500                                                           |
| Hot/Cold Pack  Earbuds  Foldable Sunglasses  Fragrance Enhancer Travel Accessory  On the Go AM Snack Break  Flashlight Stylus Pen  Personalized Mints Pen  Strappy Phone Holder  Star Clip Magnet  On the Go PM Snack                                                            | Corporate logo on notepads distributed to all attendees & program recognition. Choose from 2SOLD place S (#1) plain notepad or (#2) jotter notepad & pen with deboss logo  Corporate logo on hot/cold packs distributed to all attendees & program recognition. Upgrade to eye mask.  Company name on earbuds that are distributed to all attendees & program recognition, choose from 2 options.  Corporate logo on sunglasses distributed to all attendees & program recognition. Upgrade to include case.  Corporate logo on accessories distributed to all attendees & program recognition.  Corporate logo on snacks distributed to all attendees & program recognition  Corporate logo on mints packages distributed to all attendees & program recognition  Corporate logo on phone holders distributed to all attendees & program recognition  Corporate logo on star clip magnets distributed to all attendees & program recognition                                                                                                                                                                                                                                                                                                                                                                                                                                                                                                                                                                                  | #2: #1: #2: \$ #1: #2: \$ \$ \$ \$ \$ \$ \$ \$ \$ \$ \$ \$ \$ \$ \$ \$ \$ \$ \$                                                                         | \$3,500<br>\$2,500<br>\$3,000<br>2,500<br>\$2,000<br>\$3,000<br>2,000<br>2,000<br>1,800<br>1,500<br>1,500                                                           |
| Hot/Cold Pack  Earbuds  Foldable Sunglasses  Fragrance Enhancer Travel Accessory  On the Go AM Snack Break  Flashlight Stylus Pen  Personalized Mints Pen  Strappy Phone Holder  Star Clip Magnet  On the Go PM Snack  Enamel Lapel Pin                                          | Corporate logo on notepads distributed to all attendees & program recognition. Choose from 2SOLD places S (#1) plain notepad or (#2) jotter notepad & pen with deboss logo  Corporate logo on hot/cold packs distributed to all attendees & program recognition. Upgrade to eye mask.  Company name on earbuds that are distributed to all attendees & program recognition, choose from 2 options.  Corporate logo on sunglasses distributed to all attendees & program recognition. Upgrade to include case.  Corporate logo on accessories distributed to all attendees & program recognition.  Corporate logo on snacks distributed to all attendees & program recognition  Corporate logo on pens distributed to all attendees & program recognition  Corporate logo on mints packages distributed to all attendees & program recognition  Corporate logo on phone holders distributed to all attendees & program recognition  Corporate logo on snacks distributed to all attendees & program recognition  Corporate logo on snacks distributed to all attendees & program recognition  Corporate logo on snacks distributed to all attendees & program recognition  Corporate logo on snacks distributed to all attendees & program recognition  Corporate logo on enamel lapel pins that are SOLD Corporate logo on snacks distributed to all attendees & program recognition  Company logo on enamel lapel pins that are SOLD Corporate logo on snacks distributed to all attendees & program recognition, choose (#1) | #2: #1: #2: \$ #1: #2: \$ \$ \$ \$ \$ \$ \$ \$ \$ \$ \$ \$ \$ \$ \$ \$ \$ \$ \$                                                                         | \$3,500<br>\$2,500<br>\$3,000<br>2,500<br>\$2,000<br>\$3,000<br>2,000<br>2,000<br>1,800<br>1,500<br>1,500<br>E1 #6 8                                                |
| Hot/Cold Pack  Earbuds  Foldable Sunglasses  Fragrance Enhancer Travel Accessory  On the Go AM Snack Break  Flashlight Stylus Pen  Personalized Mints Pen  Strappy Phone Holder  Star Clip Magnet  On the Go PM Snack  Enamel Lapel Pin  Stress Reliever  Bottle Opener & Phone  | Corporate logo on notepads distributed to all attendees & program recognition. Choose from SOLDPILES (#1) plain notepad or (#2) jotter notepad & pen with deboss logo  Corporate logo on hot/cold packs distributed to all attendees & program recognition. Upgrade to eye mask.  Company name on earbuds that are distributed to all attendees & program recognition, choose from 2 options.  Corporate logo on sunglasses distributed to all attendees & program recognition. Upgrade to include case.  Corporate logo on accessories distributed to all attendees & program recognition.  Corporate logo on snacks distributed to all attendees & program recognition  Corporate logo on pens distributed to all attendees & program recognition  Corporate logo on mints packages distributed to all attendees & program recognition  Corporate logo on phone holders distributed to all attendees & program recognition  Corporate logo on star clip magnets distributed to all attendees & program recognition  Corporate logo on snacks distributed to all attendees & program recognition  Corporate logo on snacks distributed to all attendees & program recognition  Corporate logo on enamel lapel pins that are SOLDI ELICASO FOREIGN TRADE Z  Company logo on enamel lapel pins that are distributed to all attendees & program recognition, choose (#1) stress ball or (#2) cell phone, shipping container or US map                                                                                            | #2: #1: #2: \$ #1: #2: \$ #1: #2: \$  \$  ON #1: #2:                                                                                                    | \$3,500<br>\$2,500<br>\$3,000<br>2,500<br>\$2,000<br>\$2,000<br>2,000<br>2,000<br>1,800<br>1,500<br>1,500<br>1,500<br>1,500<br>\$1,000<br>\$1,000<br>\$2,000        |
| Hot/Cold Pack  Earbuds Foldable Sunglasses  Fragrance Enhancer Travel Accessory On the Go AM Snack Break Flashlight Stylus Pen Personalized Mints Pen Strappy Phone Holder Star Clip Magnet On the Go PM Snack Enamel Lapel Pin Stress Reliever  Bottle Opener & Phone Kickstand | Corporate logo on notepads distributed to all attendees & program recognition. Choose from SOLD Corporate logo on hot/cold packs distributed to all attendees & program recognition. Upgrade to eye mask.  Company name on earbuds that are distributed to all attendees & program recognition, choose from 2 options.  Corporate logo on sunglasses distributed to all attendees & program recognition. Upgrade to include case.  Corporate logo on accessories distributed to all attendees & program recognition.  Corporate logo on snacks distributed to all attendees & program recognition.  Corporate logo on pens distributed to all attendees & program recognition  Corporate logo on mints packages distributed to all attendees & program recognition  Corporate logo on phone holders distributed to all attendees & program recognition  Corporate logo on snacks distributed to all attendees & program recognition  Corporate logo on snacks distributed to all attendees & program recognition  Corporate logo on snacks distributed to all attendees & program recognition  Corporate logo on enamel lapel pins that are OLD Corporate logo on enamel lapel pins that are OLD Corporate logo on enamel lapel pins that are distributed to all attendees & program recognition, choose (#1) stress ball or (#2) cell phone, shipping container or US map  Company name/logo on kickstands that are distributed to all attendees & program recognition                                                        | #2:<br>#1:<br>#2:<br>\$<br>#1:<br>#2:<br>\$<br>\$<br>\$<br>\$<br>\$<br>\$<br>\$<br>\$<br>\$<br>\$<br>\$<br>\$<br>\$<br>\$<br>\$<br>\$<br>\$<br>\$<br>\$ | \$3,500<br>\$2,500<br>\$3,000<br>2,500<br>\$2,000<br>\$2,000<br>2,000<br>2,000<br>2,000<br>1,800<br>1,500<br>1,500<br>1,500<br>1,500<br>\$1,000<br>\$2,000<br>1,000 |

APRON (red, blue, black or green)

CUP CLIP HOLDER

**TOILETRIES KIT** 

WINDY CITY SCARF OPTION 1 (with pockets)

TUMBLER (straw in clear, blue, black or red)

MOBILE FISH EYE CLIP

EOS LIP BALM

WINDY CITY SCARF OPTION 2 (with label)