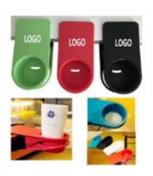

#### Event Item Sponsorships (See item pictures on the following pages)

|                                                                                                                                                                                                                                                                                  | Included Benefits                                                                                                                                                                                                                                                                                                                                                                                                                                                                                                                                                                                                                                                                                                                                                                                                                                                                                                                                                                                                                                                                                                                                                                                                                                                                                                                                                                                                                                                                                                              | Α                                                                                                                                                       | mount                                                                                                                                                               |
|----------------------------------------------------------------------------------------------------------------------------------------------------------------------------------------------------------------------------------------------------------------------------------|--------------------------------------------------------------------------------------------------------------------------------------------------------------------------------------------------------------------------------------------------------------------------------------------------------------------------------------------------------------------------------------------------------------------------------------------------------------------------------------------------------------------------------------------------------------------------------------------------------------------------------------------------------------------------------------------------------------------------------------------------------------------------------------------------------------------------------------------------------------------------------------------------------------------------------------------------------------------------------------------------------------------------------------------------------------------------------------------------------------------------------------------------------------------------------------------------------------------------------------------------------------------------------------------------------------------------------------------------------------------------------------------------------------------------------------------------------------------------------------------------------------------------------|---------------------------------------------------------------------------------------------------------------------------------------------------------|---------------------------------------------------------------------------------------------------------------------------------------------------------------------|
| Event App                                                                                                                                                                                                                                                                        | Featured as first logo guests see when opening the app on the splash screen. Guests will access the app to review the agenda, complete surveys and connect with attendees.                                                                                                                                                                                                                                                                                                                                                                                                                                                                                                                                                                                                                                                                                                                                                                                                                                                                                                                                                                                                                                                                                                                                                                                                                                                                                                                                                     | \$                                                                                                                                                      | 5,000                                                                                                                                                               |
| Social Media Wall                                                                                                                                                                                                                                                                | Replace the click logo shown on next page with corporate name/logo. This will rotate between the Click Game and NAFTZ Social Media outlets, such as Twitter. Projected on the registration desk screen & General session Entrance Screen and featured in the NAFTZ registration area. Option to develop own 2 photo scavenger request for guests to complete (must be provided by 8/14).                                                                                                                                                                                                                                                                                                                                                                                                                                                                                                                                                                                                                                                                                                                                                                                                                                                                                                                                                                                                                                                                                                                                       | \$                                                                                                                                                      | 5,000                                                                                                                                                               |
| Event App & Social<br>Media Wall                                                                                                                                                                                                                                                 | Sponsor both items as described above SOLE                                                                                                                                                                                                                                                                                                                                                                                                                                                                                                                                                                                                                                                                                                                                                                                                                                                                                                                                                                                                                                                                                                                                                                                                                                                                                                                                                                                                                                                                                     | <u>\$</u>                                                                                                                                               | PTS                                                                                                                                                                 |
| Wireless Charging Pad                                                                                                                                                                                                                                                            | Corporate logo on charging pad distributed to all attendees & program recognition. Charges up to 3 phones at one time. One can charge wirelessly on top, and 2 more can charge by plug. No battery, must be plugged in while charging. Cord included, Input: DC 5V/2A; Output: DC 5V/1A. LED indicators for USB outlets & wireless charging.                                                                                                                                                                                                                                                                                                                                                                                                                                                                                                                                                                                                                                                                                                                                                                                                                                                                                                                                                                                                                                                                                                                                                                                   | \$                                                                                                                                                      | 9,000                                                                                                                                                               |
| Cup Clip Holder                                                                                                                                                                                                                                                                  | Company name/logo on cup clip holders that are distributed to all attendees & program recognition                                                                                                                                                                                                                                                                                                                                                                                                                                                                                                                                                                                                                                                                                                                                                                                                                                                                                                                                                                                                                                                                                                                                                                                                                                                                                                                                                                                                                              | \$                                                                                                                                                      | 6,000                                                                                                                                                               |
| Conference Tote Bag                                                                                                                                                                                                                                                              | Company name or logo on the event bags that are distributed to all attendees SOLDresq QUESTAW insulated tote with side pocket.                                                                                                                                                                                                                                                                                                                                                                                                                                                                                                                                                                                                                                                                                                                                                                                                                                                                                                                                                                                                                                                                                                                                                                                                                                                                                                                                                                                                 |                                                                                                                                                         | ,\$1, <b>N</b> C<br>\$6,000                                                                                                                                         |
| Windy City Scarf                                                                                                                                                                                                                                                                 | Company name or logo on scarfs that are distributed to all attendees & program recognition. Upgrade to personalized label.                                                                                                                                                                                                                                                                                                                                                                                                                                                                                                                                                                                                                                                                                                                                                                                                                                                                                                                                                                                                                                                                                                                                                                                                                                                                                                                                                                                                     |                                                                                                                                                         | \$5,000<br>\$5,500                                                                                                                                                  |
| Personalized Phone Stand                                                                                                                                                                                                                                                         | Corporate logo on phone stands distributed to all attendees & program recognition.                                                                                                                                                                                                                                                                                                                                                                                                                                                                                                                                                                                                                                                                                                                                                                                                                                                                                                                                                                                                                                                                                                                                                                                                                                                                                                                                                                                                                                             | \$                                                                                                                                                      | 5,000                                                                                                                                                               |
| Apron                                                                                                                                                                                                                                                                            | Corporate logo on aprons distributed to all attendees & program recognition.                                                                                                                                                                                                                                                                                                                                                                                                                                                                                                                                                                                                                                                                                                                                                                                                                                                                                                                                                                                                                                                                                                                                                                                                                                                                                                                                                                                                                                                   | \$                                                                                                                                                      | 5,000                                                                                                                                                               |
| Toiletries Kit                                                                                                                                                                                                                                                                   | Place your corporate logo on each of the toiletries kits that will be distributed to all attendees                                                                                                                                                                                                                                                                                                                                                                                                                                                                                                                                                                                                                                                                                                                                                                                                                                                                                                                                                                                                                                                                                                                                                                                                                                                                                                                                                                                                                             | \$                                                                                                                                                      | 5,000                                                                                                                                                               |
| EOS Lip Balm                                                                                                                                                                                                                                                                     | Corporate logo on lip balms distributed to all attendees & program recognition.                                                                                                                                                                                                                                                                                                                                                                                                                                                                                                                                                                                                                                                                                                                                                                                                                                                                                                                                                                                                                                                                                                                                                                                                                                                                                                                                                                                                                                                | \$                                                                                                                                                      | 4,500                                                                                                                                                               |
| Tumbler                                                                                                                                                                                                                                                                          | Corporate logo on tumblers distributed to all attendees & program recognition.                                                                                                                                                                                                                                                                                                                                                                                                                                                                                                                                                                                                                                                                                                                                                                                                                                                                                                                                                                                                                                                                                                                                                                                                                                                                                                                                                                                                                                                 | \$                                                                                                                                                      | 4,000                                                                                                                                                               |
| Mobile Fish Eye Clip                                                                                                                                                                                                                                                             | Corporate logo on mobile fish eye clips distributed to all attendees & program recognition                                                                                                                                                                                                                                                                                                                                                                                                                                                                                                                                                                                                                                                                                                                                                                                                                                                                                                                                                                                                                                                                                                                                                                                                                                                                                                                                                                                                                                     | \$                                                                                                                                                      | 4,000                                                                                                                                                               |
| Office-on-the-Go                                                                                                                                                                                                                                                                 | Corporate logo on office-on-the-go cases distributed to all attendees & program recognition.                                                                                                                                                                                                                                                                                                                                                                                                                                                                                                                                                                                                                                                                                                                                                                                                                                                                                                                                                                                                                                                                                                                                                                                                                                                                                                                                                                                                                                   | \$                                                                                                                                                      | 3,800                                                                                                                                                               |
| Hotel Key & Room Drop                                                                                                                                                                                                                                                            | Place your corporate logo and/or advertisement on each of the hisoLiDeyeth FTZCIMb (FOREIGN conference attendee and their guests. Sponsor can choose between 2 or full-color key opZONEICORPO                                                                                                                                                                                                                                                                                                                                                                                                                                                                                                                                                                                                                                                                                                                                                                                                                                                                                                                                                                                                                                                                                                                                                                                                                                                                                                                                  |                                                                                                                                                         |                                                                                                                                                                     |
|                                                                                                                                                                                                                                                                                  | only.                                                                                                                                                                                                                                                                                                                                                                                                                                                                                                                                                                                                                                                                                                                                                                                                                                                                                                                                                                                                                                                                                                                                                                                                                                                                                                                                                                                                                                                                                                                          | (/ (                                                                                                                                                    | TION)                                                                                                                                                               |
| Notepads                                                                                                                                                                                                                                                                         |                                                                                                                                                                                                                                                                                                                                                                                                                                                                                                                                                                                                                                                                                                                                                                                                                                                                                                                                                                                                                                                                                                                                                                                                                                                                                                                                                                                                                                                                                                                                | CM                                                                                                                                                      | ,                                                                                                                                                                   |
| Notepads  Hot/Cold Pack                                                                                                                                                                                                                                                          | only.  Corporate logo on notepads distributed to all attendees & program recognition. Choose from 250 [continued] S                                                                                                                                                                                                                                                                                                                                                                                                                                                                                                                                                                                                                                                                                                                                                                                                                                                                                                                                                                                                                                                                                                                                                                                                                                                                                                                                                                                                            | CM<br>#2:<br>#1:                                                                                                                                        | ,\$1NC.                                                                                                                                                             |
|                                                                                                                                                                                                                                                                                  | only.  Corporate logo on notepads distributed to all attendees & program recognition. Choose from 250 [crDppines] S  (#1) plain notepad or (#2) jotter notepad & pen with deboss logo                                                                                                                                                                                                                                                                                                                                                                                                                                                                                                                                                                                                                                                                                                                                                                                                                                                                                                                                                                                                                                                                                                                                                                                                                                                                                                                                          | CM<br>#2:<br>#1:                                                                                                                                        | ,\$1NC.<br>\$3,500<br>\$2,500                                                                                                                                       |
| Hot/Cold Pack                                                                                                                                                                                                                                                                    | only.  Corporate logo on notepads distributed to all attendees & program recognition. Choose from 250 [ Dipuls ] S (#1) plain notepad or (#2) jotter notepad & pen with deboss logo  Corporate logo on hot/cold packs distributed to all attendees & program recognition. Upgrade to eye mask.                                                                                                                                                                                                                                                                                                                                                                                                                                                                                                                                                                                                                                                                                                                                                                                                                                                                                                                                                                                                                                                                                                                                                                                                                                 | CM<br>#2:<br>#1:<br>#2:<br>\$<br>#1:                                                                                                                    | ,\$1NC<br>\$3,500<br>\$2,500<br>\$3,000                                                                                                                             |
| Hot/Cold Pack Earbuds                                                                                                                                                                                                                                                            | only.  Corporate logo on notepads distributed to all attendees & program recognition. Choose from SOP Deputions S (#1) plain notepad or (#2) jotter notepad & pen with deboss logo  Corporate logo on hot/cold packs distributed to all attendees & program recognition. Upgrade to eye mask.  Company name on earbuds that are distributed to all attendees & program recognition, choose from 2 options.                                                                                                                                                                                                                                                                                                                                                                                                                                                                                                                                                                                                                                                                                                                                                                                                                                                                                                                                                                                                                                                                                                                     | CM<br>#2:<br>#1:<br>#2:<br>\$<br>#1:                                                                                                                    | ,\$1NC<br>\$3,500<br>\$2,500<br>\$3,000<br>2,500<br>\$2,000                                                                                                         |
| Hot/Cold Pack  Earbuds  Foldable Sunglasses  Fragrance Enhancer                                                                                                                                                                                                                  | Corporate logo on notepads distributed to all attendees & program recognition. Choose from 2SO 10 Diputed S (#1) plain notepad or (#2) jotter notepad & pen with deboss logo  Corporate logo on hot/cold packs distributed to all attendees & program recognition. Upgrade to eye mask.  Company name on earbuds that are distributed to all attendees & program recognition, choose from 2 options.  Corporate logo on sunglasses distributed to all attendees & program recognition. Upgrade to include case.                                                                                                                                                                                                                                                                                                                                                                                                                                                                                                                                                                                                                                                                                                                                                                                                                                                                                                                                                                                                                | C M<br>#2:<br>#1:<br>#2:<br>\$<br>#1:<br>#2:                                                                                                            | ,\$1NC<br>\$3,500<br>\$2,500<br>\$3,000<br>2,500<br>\$2,000<br>\$3,000                                                                                              |
| Hot/Cold Pack  Earbuds  Foldable Sunglasses  Fragrance Enhancer Travel Accessory  On the Go AM Snack                                                                                                                                                                             | Corporate logo on notepads distributed to all attendees & program recognition. Choose from 2SOL Distributed S (#1) plain notepad or (#2) jotter notepad & pen with deboss logo  Corporate logo on hot/cold packs distributed to all attendees & program recognition. Upgrade to eye mask.  Company name on earbuds that are distributed to all attendees & program recognition, choose from 2 options.  Corporate logo on sunglasses distributed to all attendees & program recognition. Upgrade to include case.  Corporate logo on accessories distributed to all attendees & program recognition.                                                                                                                                                                                                                                                                                                                                                                                                                                                                                                                                                                                                                                                                                                                                                                                                                                                                                                                           | CM<br>#2:<br>#1:<br>#2:<br>\$<br>#1:<br>#2:<br>\$                                                                                                       | \$3,500<br>\$2,500<br>\$3,000<br>2,500<br>\$2,000<br>\$3,000<br>2,000                                                                                               |
| Hot/Cold Pack  Earbuds  Foldable Sunglasses  Fragrance Enhancer Travel Accessory  On the Go AM Snack Break                                                                                                                                                                       | Only.  Corporate logo on notepads distributed to all attendees & program recognition. Choose from SOLD place S (#1) plain notepad or (#2) jotter notepad & pen with deboss logo  Corporate logo on hot/cold packs distributed to all attendees & program recognition. Upgrade to eye mask.  Company name on earbuds that are distributed to all attendees & program recognition, choose from 2 options.  Corporate logo on sunglasses distributed to all attendees & program recognition. Upgrade to include case.  Corporate logo on accessories distributed to all attendees & program recognition.  Corporate logo on snacks distributed to all attendees & program recognition.                                                                                                                                                                                                                                                                                                                                                                                                                                                                                                                                                                                                                                                                                                                                                                                                                                            | CM<br>#2:<br>#1:<br>#2:<br>\$<br>#1:<br>#2:<br>\$                                                                                                       | \$3,500<br>\$2,500<br>\$3,000<br>2,500<br>\$2,000<br>\$3,000<br>2,000                                                                                               |
| Hot/Cold Pack  Earbuds  Foldable Sunglasses  Fragrance Enhancer Travel Accessory  On the Go AM Snack Break  Flashlight Stylus Pen                                                                                                                                                | only.  Corporate logo on notepads distributed to all attendees & program recognition. Choose from SOLD place S (#1) plain notepad or (#2) jotter notepad & pen with deboss logo  Corporate logo on hot/cold packs distributed to all attendees & program recognition. Upgrade to eye mask.  Company name on earbuds that are distributed to all attendees & program recognition, choose from 2 options.  Corporate logo on sunglasses distributed to all attendees & program recognition. Upgrade to include case.  Corporate logo on accessories distributed to all attendees & program recognition.  Corporate logo on snacks distributed to all attendees & program recognition  Corporate logo on pens distributed to all attendees & program recognition  INDIGO TRADE SOLD                                                                                                                                                                                                                                                                                                                                                                                                                                                                                                                                                                                                                                                                                                                                               | CM<br>#2:<br>#1:<br>#2:<br>\$<br>#1:<br>#2:<br>\$                                                                                                       | \$3,500<br>\$2,500<br>\$3,000<br>2,500<br>\$2,000<br>\$3,000<br>2,000                                                                                               |
| Hot/Cold Pack  Earbuds  Foldable Sunglasses  Fragrance Enhancer Travel Accessory  On the Go AM Snack Break  Flashlight Stylus Pen  Personalized Mints Pen                                                                                                                        | Only.  Corporate logo on notepads distributed to all attendees & program recognition. Choose from SOLD Distributed S (#1) plain notepad or (#2) jotter notepad & pen with deboss logo  Corporate logo on hot/cold packs distributed to all attendees & program recognition. Upgrade to eye mask.  Company name on earbuds that are distributed to all attendees & program recognition, choose from 2 options.  Corporate logo on sunglasses distributed to all attendees & program recognition. Upgrade to include case.  Corporate logo on accessories distributed to all attendees & program recognition.  Corporate logo on snacks distributed to all attendees & program recognition  Corporate logo on pens distributed to all attendees & program SOLD— INDIGO TRADE SOLD Corporate logo on mints packages distributed to all attendees & program recognition                                                                                                                                                                                                                                                                                                                                                                                                                                                                                                                                                                                                                                                            | #2:<br>#1:<br>#2:<br>\$<br>#1:<br>#2:<br>\$                                                                                                             | \$3,500<br>\$2,500<br>\$3,000<br>2,500<br>\$2,000<br>\$2,000<br>2,000<br>2,000                                                                                      |
| Hot/Cold Pack  Earbuds  Foldable Sunglasses  Fragrance Enhancer Travel Accessory  On the Go AM Snack Break  Flashlight Stylus Pen  Personalized Mints Pen  Strappy Phone Holder                                                                                                  | Corporate logo on notepads distributed to all attendees & program recognition. Choose from 2SOLD place S (#1) plain notepad or (#2) jotter notepad & pen with deboss logo  Corporate logo on hot/cold packs distributed to all attendees & program recognition. Upgrade to eye mask.  Company name on earbuds that are distributed to all attendees & program recognition, choose from 2 options.  Corporate logo on sunglasses distributed to all attendees & program recognition. Upgrade to include case.  Corporate logo on accessories distributed to all attendees & program recognition.  Corporate logo on snacks distributed to all attendees & program recognition  Corporate logo on pens distributed to all attendees & program SOLD——INDIGO TRADE SOL Corporate logo on mints packages distributed to all attendees & program recognition  Corporate logo on phone holders distributed to all attendees & program recognition                                                                                                                                                                                                                                                                                                                                                                                                                                                                                                                                                                                     | #2: #1: #2: \$ #1: #2: \$ \$ \$ \$                                                                                                                      | \$3,500<br>\$2,500<br>\$3,000<br>2,500<br>\$2,000<br>\$2,000<br>2,000<br>2,000<br>1,800<br>1,800                                                                    |
| Hot/Cold Pack  Earbuds  Foldable Sunglasses  Fragrance Enhancer Travel Accessory  On the Go AM Snack Break  Flashlight Stylus Pen  Personalized Mints Pen  Strappy Phone Holder  Star Clip Magnet                                                                                | Corporate logo on notepads distributed to all attendees & program recognition. Choose from 2SOLD places S (#1) plain notepad or (#2) jotter notepad & pen with deboss logo  Corporate logo on hot/cold packs distributed to all attendees & program recognition. Upgrade to eye mask.  Company name on earbuds that are distributed to all attendees & program recognition, choose from 2 options.  Corporate logo on sunglasses distributed to all attendees & program recognition. Upgrade to include case.  Corporate logo on accessories distributed to all attendees & program recognition.  Corporate logo on snacks distributed to all attendees & program recognition  Corporate logo on pens distributed to all attendees & program recognition  Corporate logo on mints packages distributed to all attendees & program recognition  Corporate logo on phone holders distributed to all attendees & program recognition  Corporate logo on star clip magnets distributed to all attendees & program recognition  Corporate logo on snacks distributed to all attendees & program recognition                                                                                                                                                                                                                                                                                                                                                                                                                         | #2: #1: #2: \$ #1: #2: \$ #1: #2: \$ \$ \$ \$ \$ \$ \$ \$ \$                                                                                            | \$3,500<br>\$2,500<br>\$3,000<br>2,500<br>\$2,000<br>\$3,000<br>2,000<br>2,000<br>1,800<br>1,500<br>1,500                                                           |
| Hot/Cold Pack  Earbuds  Foldable Sunglasses  Fragrance Enhancer Travel Accessory  On the Go AM Snack Break  Flashlight Stylus Pen  Personalized Mints Pen  Strappy Phone Holder  Star Clip Magnet  On the Go PM Snack                                                            | Corporate logo on notepads distributed to all attendees & program recognition. Choose from 2SOLD place S (#1) plain notepad or (#2) jotter notepad & pen with deboss logo  Corporate logo on hot/cold packs distributed to all attendees & program recognition. Upgrade to eye mask.  Company name on earbuds that are distributed to all attendees & program recognition, choose from 2 options.  Corporate logo on sunglasses distributed to all attendees & program recognition. Upgrade to include case.  Corporate logo on accessories distributed to all attendees & program recognition.  Corporate logo on snacks distributed to all attendees & program recognition  Corporate logo on mints packages distributed to all attendees & program recognition  Corporate logo on phone holders distributed to all attendees & program recognition  Corporate logo on star clip magnets distributed to all attendees & program recognition                                                                                                                                                                                                                                                                                                                                                                                                                                                                                                                                                                                  | #2: #1: #2: \$ #1: #2: \$ \$ \$ \$ \$ \$ \$ \$ \$ \$ \$ \$ \$ \$ \$ \$ \$ \$ \$                                                                         | \$3,500<br>\$2,500<br>\$3,000<br>2,500<br>\$2,000<br>\$3,000<br>2,000<br>2,000<br>1,800<br>1,500<br>1,500                                                           |
| Hot/Cold Pack  Earbuds  Foldable Sunglasses  Fragrance Enhancer Travel Accessory  On the Go AM Snack Break  Flashlight Stylus Pen  Personalized Mints Pen  Strappy Phone Holder  Star Clip Magnet  On the Go PM Snack  Enamel Lapel Pin                                          | Corporate logo on notepads distributed to all attendees & program recognition. Choose from 2SOLD places S (#1) plain notepad or (#2) jotter notepad & pen with deboss logo  Corporate logo on hot/cold packs distributed to all attendees & program recognition. Upgrade to eye mask.  Company name on earbuds that are distributed to all attendees & program recognition, choose from 2 options.  Corporate logo on sunglasses distributed to all attendees & program recognition. Upgrade to include case.  Corporate logo on accessories distributed to all attendees & program recognition.  Corporate logo on snacks distributed to all attendees & program recognition  Corporate logo on pens distributed to all attendees & program recognition  Corporate logo on mints packages distributed to all attendees & program recognition  Corporate logo on phone holders distributed to all attendees & program recognition  Corporate logo on snacks distributed to all attendees & program recognition  Corporate logo on snacks distributed to all attendees & program recognition  Corporate logo on snacks distributed to all attendees & program recognition  Corporate logo on snacks distributed to all attendees & program recognition  Corporate logo on enamel lapel pins that are SOLD Corporate logo on snacks distributed to all attendees & program recognition  Company logo on enamel lapel pins that are SOLD Corporate logo on snacks distributed to all attendees & program recognition, choose (#1) | #2: #1: #2: \$ #1: #2: \$ \$ \$ \$ \$ \$ \$ \$ \$ \$ \$ \$ \$ \$ \$ \$ \$ \$ \$                                                                         | \$3,500<br>\$2,500<br>\$3,000<br>2,500<br>\$2,000<br>\$3,000<br>2,000<br>2,000<br>1,800<br>1,500<br>1,500<br>E1 #6 8                                                |
| Hot/Cold Pack  Earbuds  Foldable Sunglasses  Fragrance Enhancer Travel Accessory  On the Go AM Snack Break  Flashlight Stylus Pen  Personalized Mints Pen  Strappy Phone Holder  Star Clip Magnet  On the Go PM Snack  Enamel Lapel Pin  Stress Reliever  Bottle Opener & Phone  | Corporate logo on notepads distributed to all attendees & program recognition. Choose from SOLDPILES (#1) plain notepad or (#2) jotter notepad & pen with deboss logo  Corporate logo on hot/cold packs distributed to all attendees & program recognition. Upgrade to eye mask.  Company name on earbuds that are distributed to all attendees & program recognition, choose from 2 options.  Corporate logo on sunglasses distributed to all attendees & program recognition. Upgrade to include case.  Corporate logo on accessories distributed to all attendees & program recognition.  Corporate logo on snacks distributed to all attendees & program recognition  Corporate logo on pens distributed to all attendees & program recognition  Corporate logo on mints packages distributed to all attendees & program recognition  Corporate logo on phone holders distributed to all attendees & program recognition  Corporate logo on star clip magnets distributed to all attendees & program recognition  Corporate logo on snacks distributed to all attendees & program recognition  Corporate logo on snacks distributed to all attendees & program recognition  Corporate logo on enamel lapel pins that are SOLDI ELICASO FOREIGN TRADE Z  Company logo on enamel lapel pins that are distributed to all attendees & program recognition, choose (#1) stress ball or (#2) cell phone, shipping container or US map                                                                                            | #2: #1: #2: \$ #1: #2: \$ #1: #2: \$  \$  ON #1: #2:                                                                                                    | \$3,500<br>\$2,500<br>\$3,000<br>2,500<br>\$2,000<br>\$2,000<br>2,000<br>2,000<br>1,800<br>1,500<br>1,500<br>1,500<br>1,500<br>\$1,000<br>\$1,000<br>\$2,000        |
| Hot/Cold Pack  Earbuds Foldable Sunglasses  Fragrance Enhancer Travel Accessory On the Go AM Snack Break Flashlight Stylus Pen Personalized Mints Pen Strappy Phone Holder Star Clip Magnet On the Go PM Snack Enamel Lapel Pin Stress Reliever  Bottle Opener & Phone Kickstand | Corporate logo on notepads distributed to all attendees & program recognition. Choose from SOLD Corporate logo on hot/cold packs distributed to all attendees & program recognition. Upgrade to eye mask.  Company name on earbuds that are distributed to all attendees & program recognition, choose from 2 options.  Corporate logo on sunglasses distributed to all attendees & program recognition. Upgrade to include case.  Corporate logo on accessories distributed to all attendees & program recognition.  Corporate logo on snacks distributed to all attendees & program recognition.  Corporate logo on pens distributed to all attendees & program recognition  Corporate logo on mints packages distributed to all attendees & program recognition  Corporate logo on phone holders distributed to all attendees & program recognition  Corporate logo on snacks distributed to all attendees & program recognition  Corporate logo on snacks distributed to all attendees & program recognition  Corporate logo on snacks distributed to all attendees & program recognition  Corporate logo on enamel lapel pins that are OLD Corporate logo on enamel lapel pins that are OLD Corporate logo on enamel lapel pins that are distributed to all attendees & program recognition, choose (#1) stress ball or (#2) cell phone, shipping container or US map  Company name/logo on kickstands that are distributed to all attendees & program recognition                                                        | #2:<br>#1:<br>#2:<br>\$<br>#1:<br>#2:<br>\$<br>\$<br>\$<br>\$<br>\$<br>\$<br>\$<br>\$<br>\$<br>\$<br>\$<br>\$<br>\$<br>\$<br>\$<br>\$<br>\$<br>\$<br>\$ | \$3,500<br>\$2,500<br>\$3,000<br>2,500<br>\$2,000<br>\$2,000<br>2,000<br>2,000<br>2,000<br>1,800<br>1,500<br>1,500<br>1,500<br>1,500<br>\$1,000<br>\$2,000<br>1,000 |

APRON (red, blue, black or green)

CUP CLIP HOLDER

**TOILETRIES KIT** 

WINDY CITY SCARF OPTION 1 (with pockets)

TUMBLER (straw in clear, blue, black or red)

MOBILE FISH EYE CLIP

EOS LIP BALM

WINDY CITY SCARF OPTION 2 (with label)